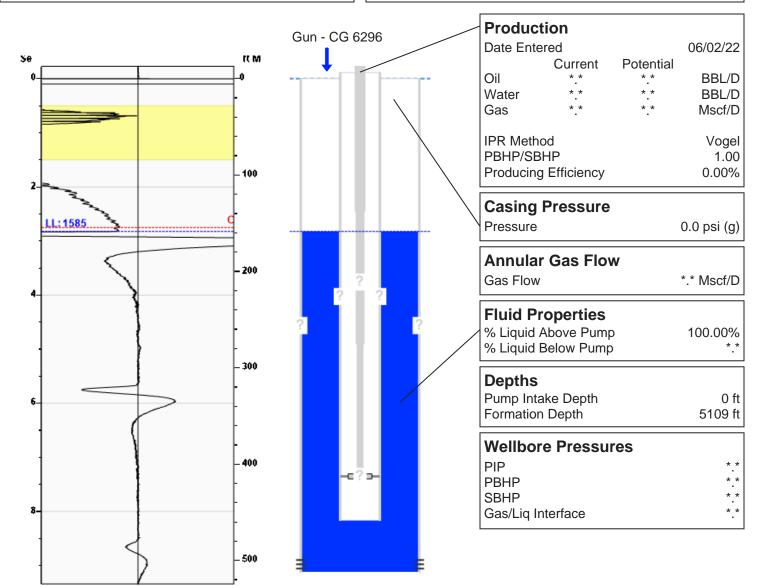

# **Liquid Level**

1585 ft MD

Fluid Above Pump \*.\* ft TVD Equivalent Gas Free Above Pump \*.\* ft TVD

50.00 Jts

# **Comments and Recommendations**

Barker 4 300psi - Acoustic Test

Joints To Liquid

Echometer Company 5001 Ditto Lane Wichita Falls, TX 76302 (940) 767-4334 info@echometer.com Conservation Division District Office No. 1 210 E. Frontview, Suite A Dodge City, KS 67801