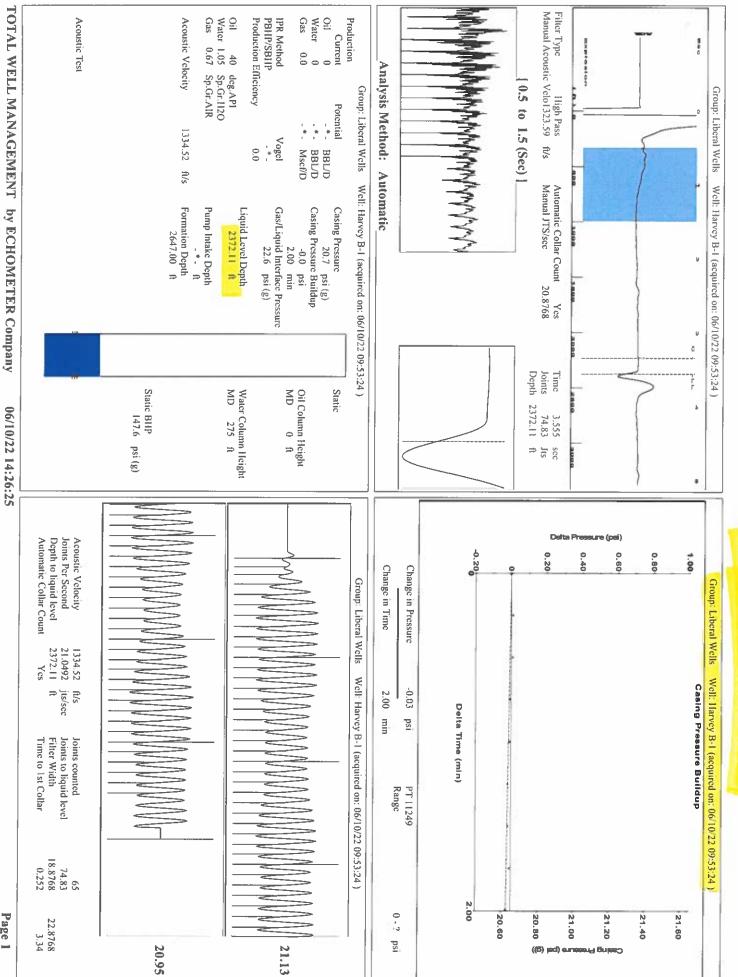

i          | KCC District Office #1 - 210 E. Frontview, Suit |            |                                                                                  |                                                       | Phone 620.682.7933   |                         |  |
|                                                                                                           | KCC Distri          | KCC District Office #2 - 3450 N. Rock Road,     |            |                                                                                  | Suite 601, Wichita. KS 67                             | Phone 316.337.7400   |                         |  |

KCC District Office #3 - 137 E. 21st St., Chanute, KS 66720

KCC District Office #4 - 2301 E. 13th Street, Hays, KS 67601-2651

## Shot @ 300 JK



Page 1

Conservation Division District Office No. 1 210 E. Frontview, Suite A Dodge City, KS 67801



Phone: 620-682-7933 http://kcc.ks.gov/

Laura Kelly, Governor

Dwight D. Keen, Chair Susan K. Duffy, Commissioner Andrew J. French, Commissioner

June 12, 2022

Katherine McClurkan Merit Energy Company, LLC 13727 Noel Road, Suite 1200 Dallas, TX 75240-7362

Re: Temporary Abandonment API 15-175-00152-00-00 Harvey B 1 NE/4 Sec.24-33S-33W Seward County, Kansas

## Dear Katherine McClurkan:

- "Your temporary abandonment (TA) application for the well listed above has been approved. In accordance with K.A.R. 82-3-111 the TA status of this well will expire 06/12/2023.
- \* If you return this well to service or plug it, please notify the District Office.
- \* If you sell this well you are requi