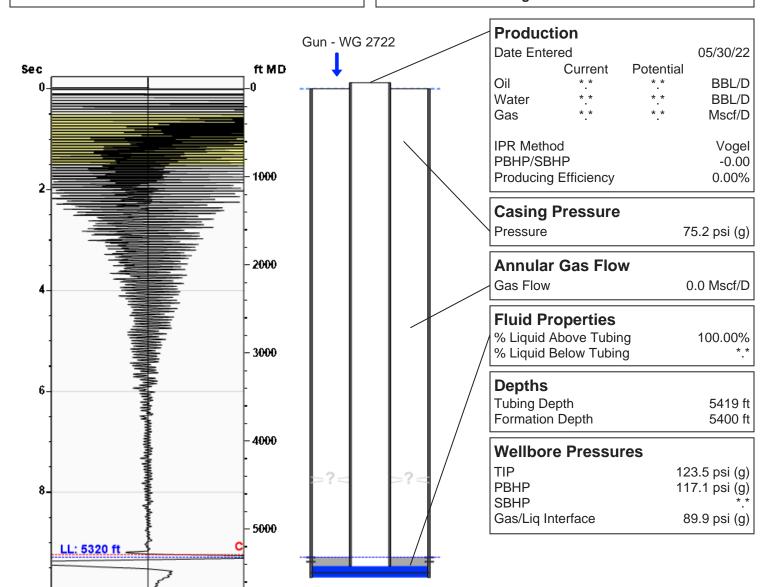

# **Liquid Level**

## 5320 ft MD

# Fluid Above Tubing Gas Free Above Tubing

99 ft TVD 99 ft TVD

167.82 Jts