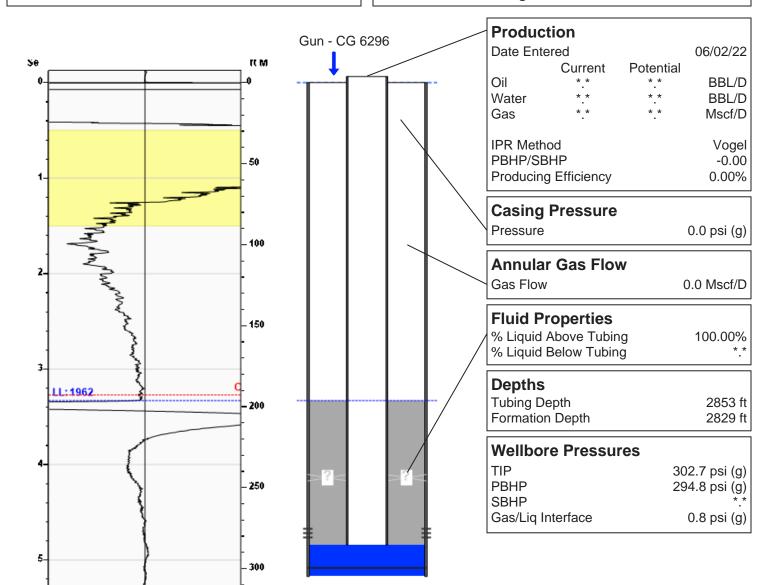

## Leavitt 3 06/02/2022 10:11:06AM

## **Liquid Level**

1962 ft MD

Fluid Above Tubing **Gas Free Above Tubing** 

891 ft TVD 891 ft TVD

61.89 Jts

Casing Pressure Buildup

shot 300psi - Acoustic Test

**Echometer Company** 5001 Ditto Lane Wichita Falls, TX 76302 (940) 767-4334 info@echometer.com

0.0 psi (g)

-0.0 psi (g)

1 min 0 sec

0.8124 Air = 1

Conservation Division District Office No. 1 210 E. Frontview, Suite A Dodge City, KS 67801

Phone: 620-682-7933 http://kcc.ks.gov/

Laura Kelly, Governor

Dwight D. Keen, Chair Susan K. Duffy, Commissioner Andrew J. French, Commissioner