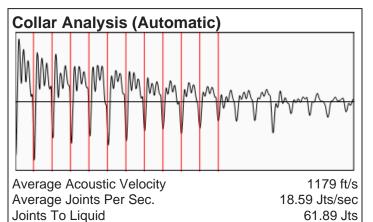

## **Liquid Level**

1962 ft MD

Fluid Above Tubing **Gas Free Above Tubing** 

891 ft TVD 891 ft TVD

61.89 Jts

Casing Pressure Buildup

shot 300psi - Acoustic Test

**Echometer Company** 5001 Ditto Lane Wichita Falls, TX 76302 (940) 767-4334 info@echometer.com