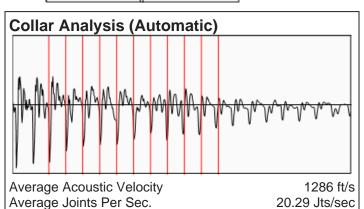

# **Liquid Level**

2366 ft MD

Fluid Above Pump \*.\* ft TVD Equivalent Gas Free Above Pump \*.\* ft TVD

74.63 Jts

# **Comments and Recommendations**

shot 1 500psi - Acoustic Test

Joints To Liquid

Echometer Company 5001 Ditto Lane Wichita Falls, TX 76302 (940) 767-4334 info@echometer.com Conservation Division District Office No. 1 210 E. Frontview, Suite A Dodge City, KS 67801