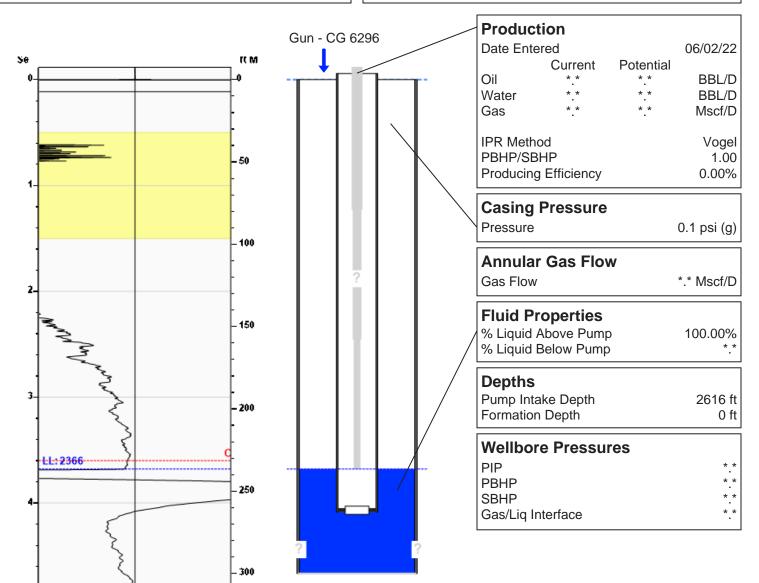

### Baker 2 06/02/2022 10:42:26AM

# **Liquid Level**

2366 ft MD

Fluid Above Pump \*.\* ft TVD Equivalent Gas Free Above Pump \*.\* ft TVD

74.63 Jts

# **Comments and Recommendations**

shot 1 500psi - Acoustic Test

Joints To Liquid

Echometer Company 5001 Ditto Lane Wichita Falls, TX 76302 (940) 767-4334 info@echometer.com Conservation Division District Office No. 1 210 E. Frontview, Suite A Dodge City, KS 67801