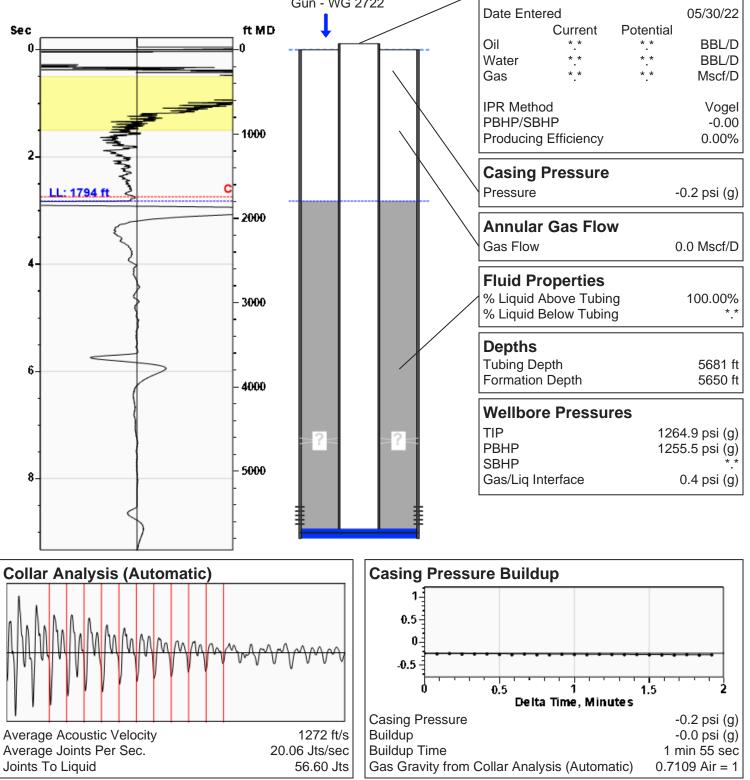

#### (((echometer))) PANTERA Morgan K-2 05/30/2022 04:40:34PM ENERGY COMPANY Fluid Above Tubing 3887 ft TVD **Liquid Level** 1794 ft MD Gas Free Above Tubing 3887 ft TVD Production Gun - WG 2722 Date Entered