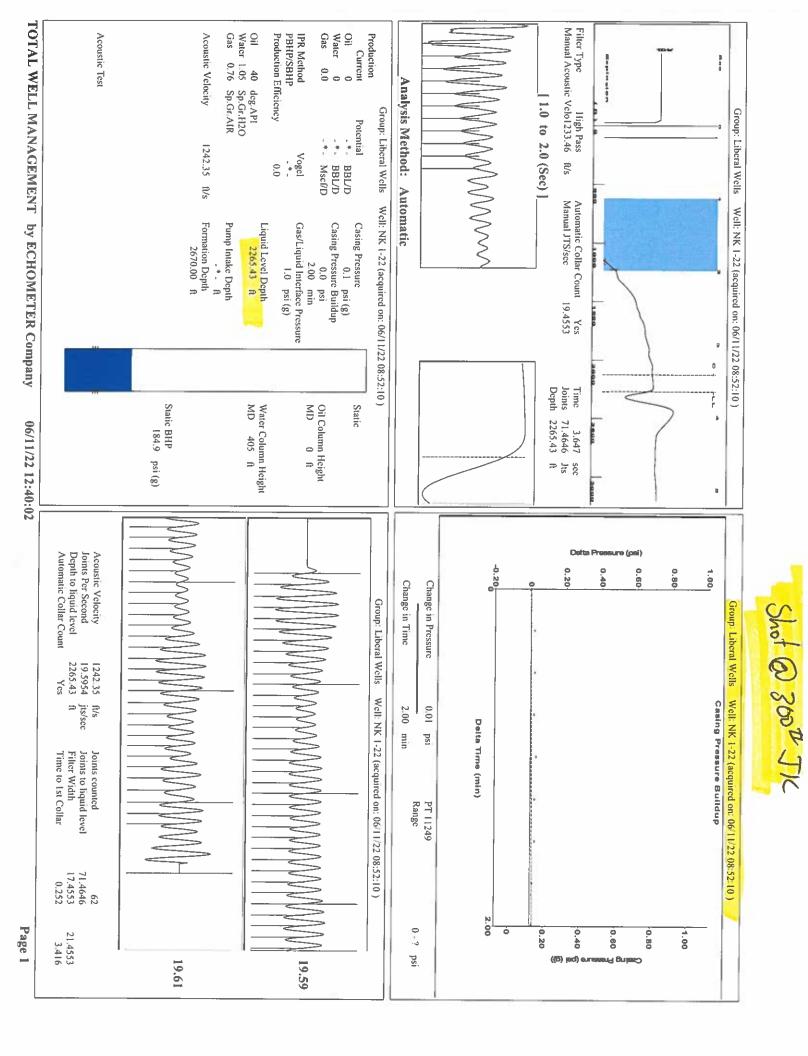

Re: Temporary Abandonment API 15-175-20675-00-00 NK 1-22 NW/4 Sec.22-32S-32W Seward County, Kansas

Dear Katherine McClurkan:

"Your temporary abandonment (TA) application for the well listed above has been approved. In accordance with K.A.R. 82-3-111 the TA status of this well will expire 06/13/2023.