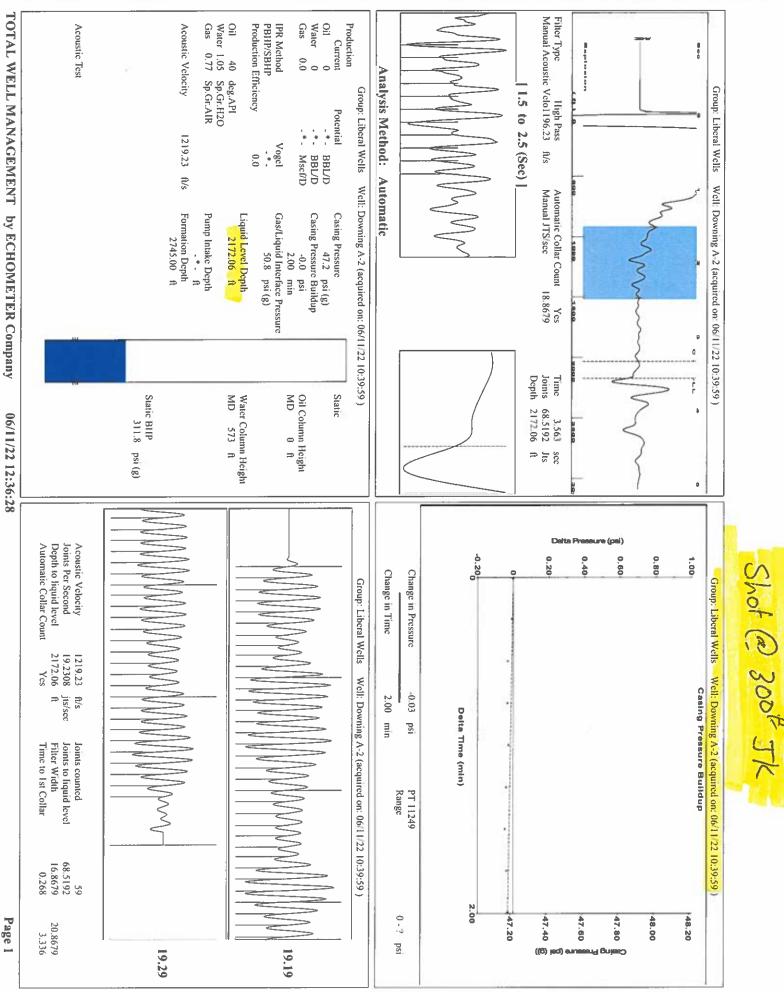

Re: Temporary Abandonment API 15-175-00292-00-00 Downing A 2 SW/4 Sec.09-32S-34W Seward County, Kansas

Dear Katherine McClurkan:

"Your temporary abandonment (TA) application for the well listed above has been approved. In accordance with K.A.R. 82-3-111 the TA status of this well will expire 06/13/2023.