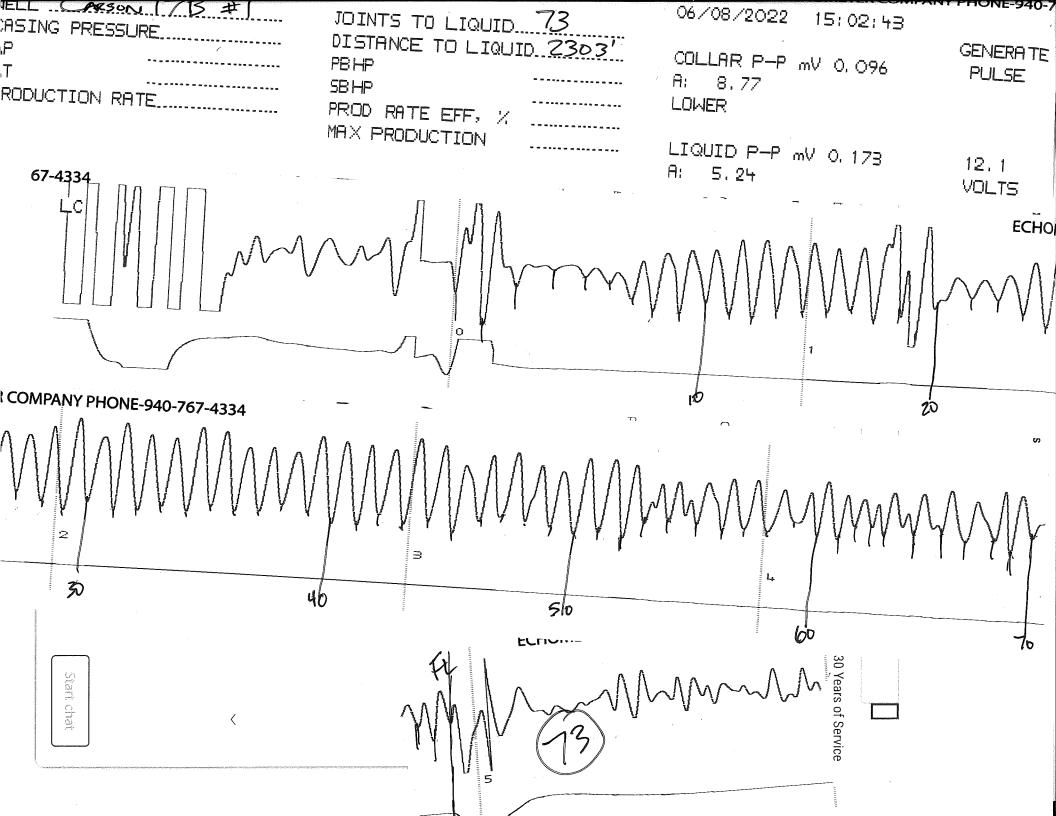

Re: Temporary Abandonment API 15-057-20577-00-00 CARSON 17B 1 NW/4 Sec.17-27S-23W Ford County, Kansas

Dear Peter Fiorini:

"Your temporary abandonment (TA) application for the well listed above has been approved. In accordance with K.A.R. 82-3-111 the TA status of this well will expire 06/15/2023.