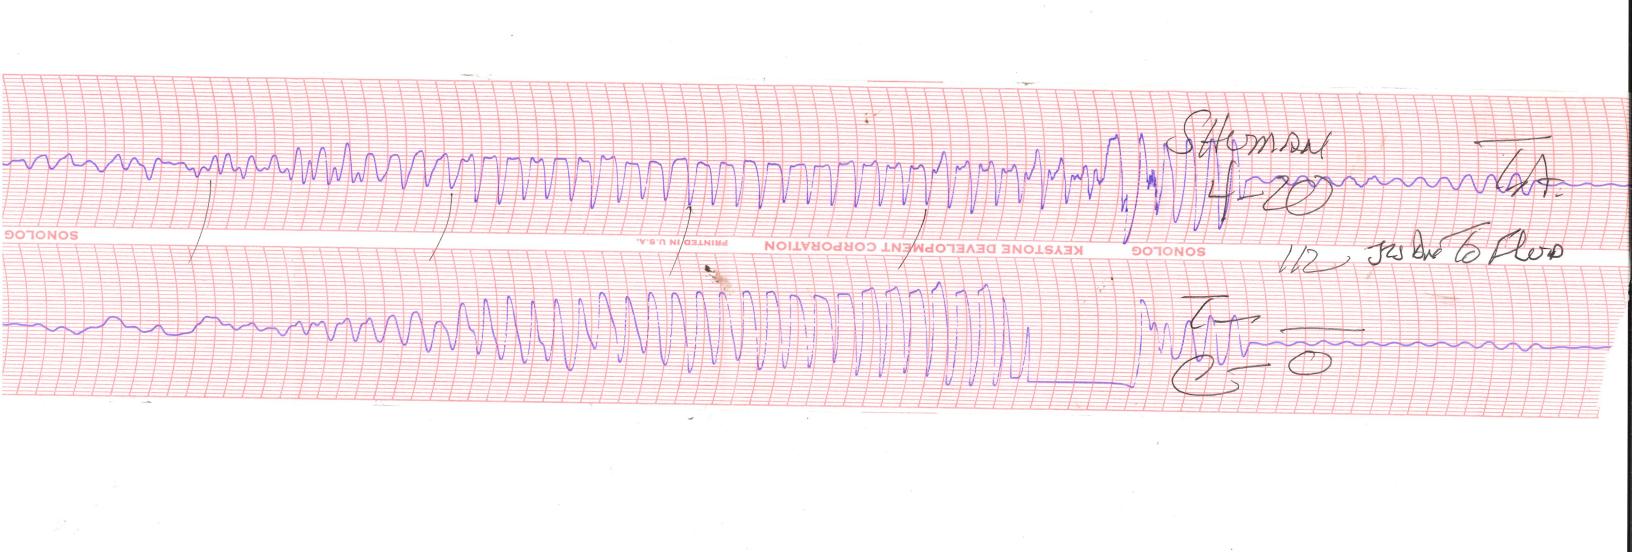

Re: Temporary Abandonment API 15-095-21677-00-00 SCHUMAN 4-20 SW/4 Sec.20-30S-07W Kingman County, Kansas