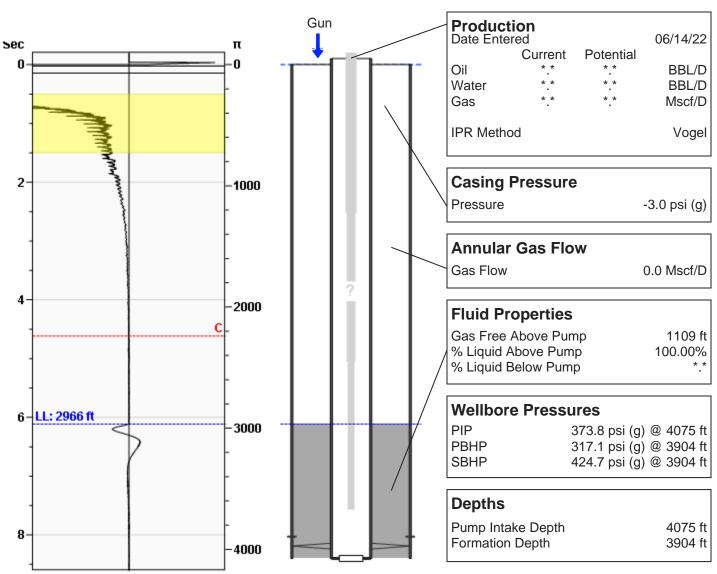

# Green-O'Brien 2-19 06/14/2022 01:31:38PM

#### **WG Unknown**

Fluid Above Pump 1109 ft Liquid Level 2966 ft

### **Comments and Recommendations**

6-14-22 - Acoustic Test

Echometer Company 5001 Ditto Lane Wichita Falls, TX 76302 (940) 767-4334 info@echometer.com Conservation Division District Office No. 4 2301 E. 13th Street Hays, KS 67601-2651