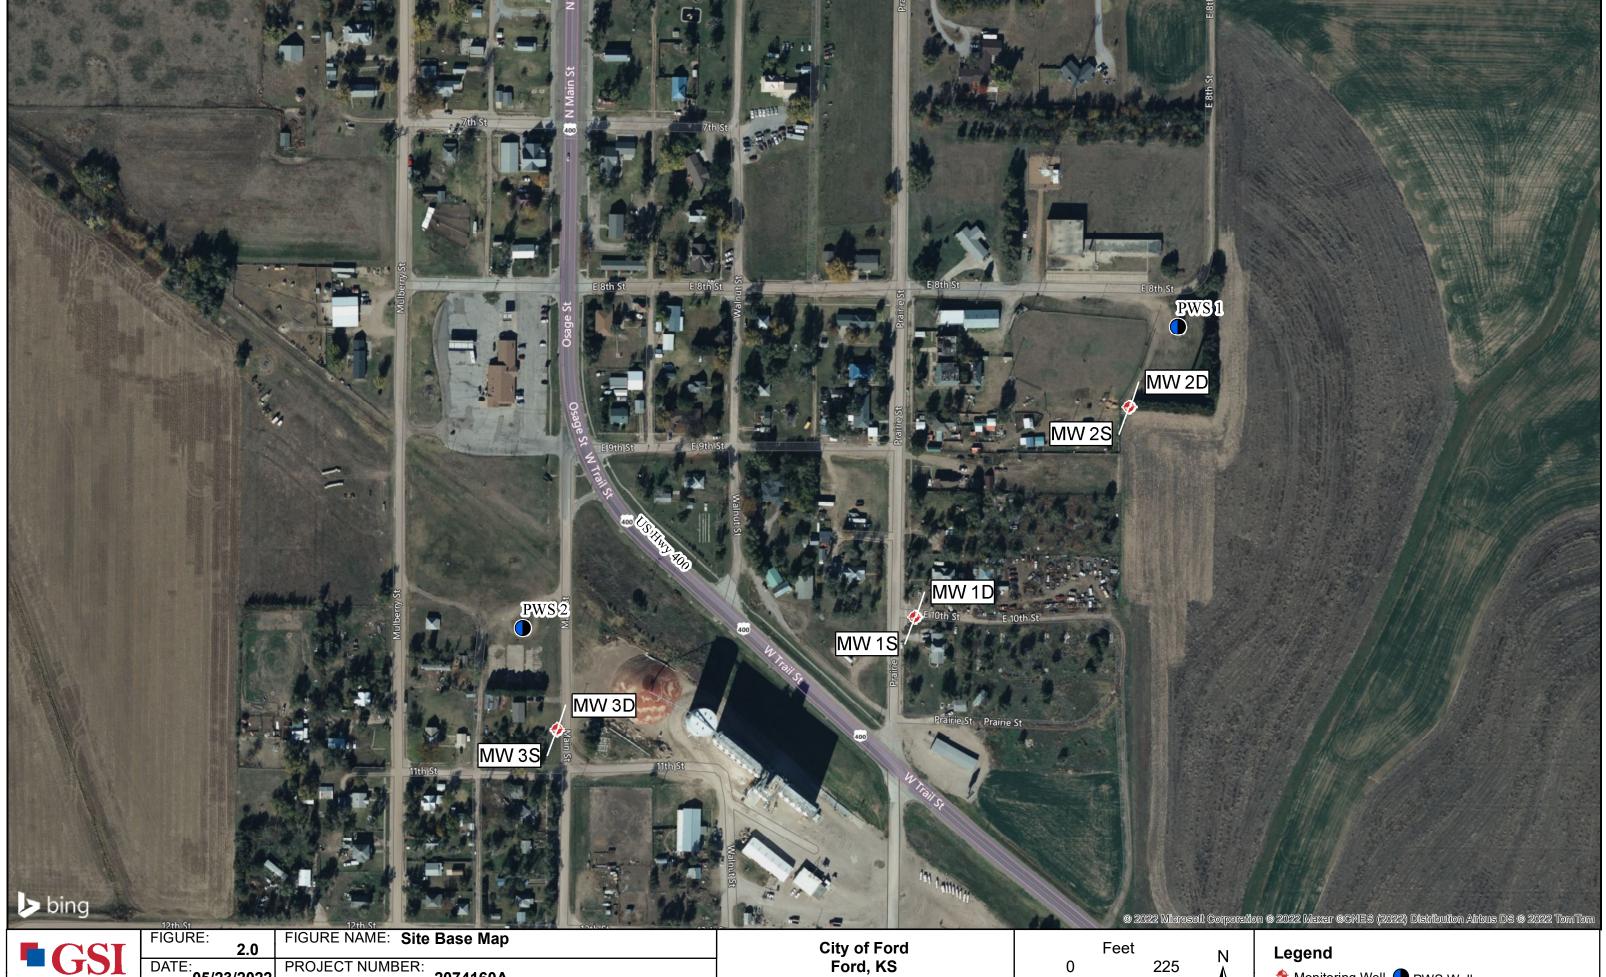

GSI Engineering

DATE: 05/23/2022 DRAWN BY: PM PROJECT NUMBER: 2074160A PROJECT MANAGER: KWHEELER

City of Ford Ford, KS KDHE Project Code: DWPP2005709

1 in = 225 feet

◆ Monitoring Well ● PWS Well

ALL BOUNDARIES AND LOCATIONS ARE APPROXIMATE