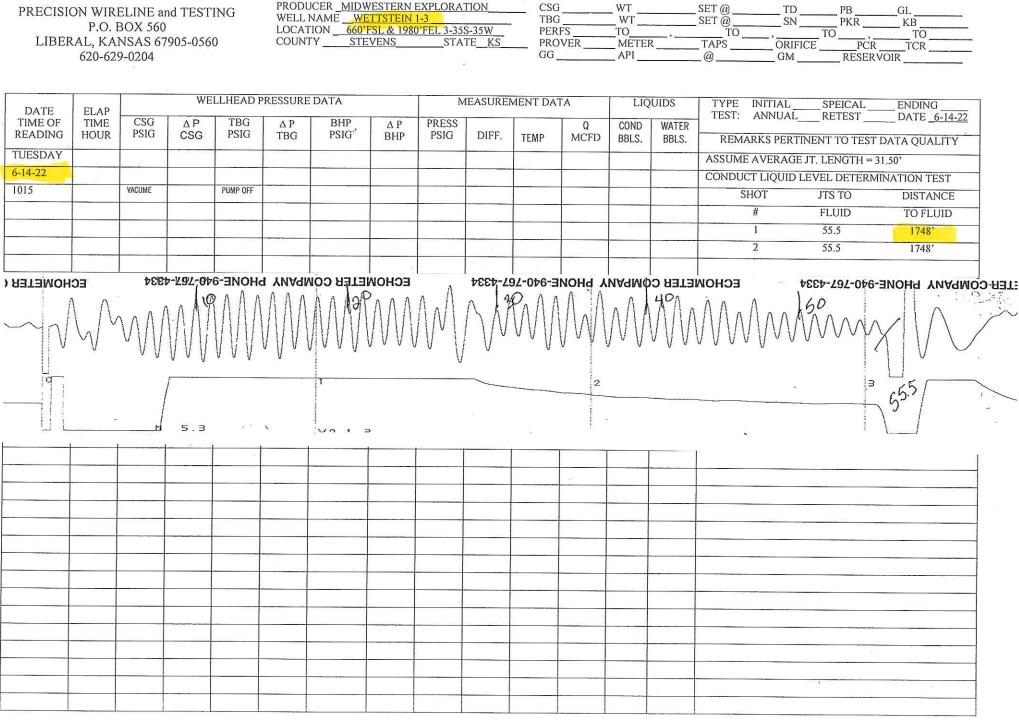

Re: Temporary Abandonment API 15-189-22749-00-00 WETTSTEIN 1-3 SE/4 Sec.03-35S-35W Stevens County, Kansas

Dear Dale J Lollar:

"Your temporary abandonment (TA) application for the well listed above has been approved. In accordance with K.A.R. 82-3-111 the TA status of this well will expire 06/16/2023.