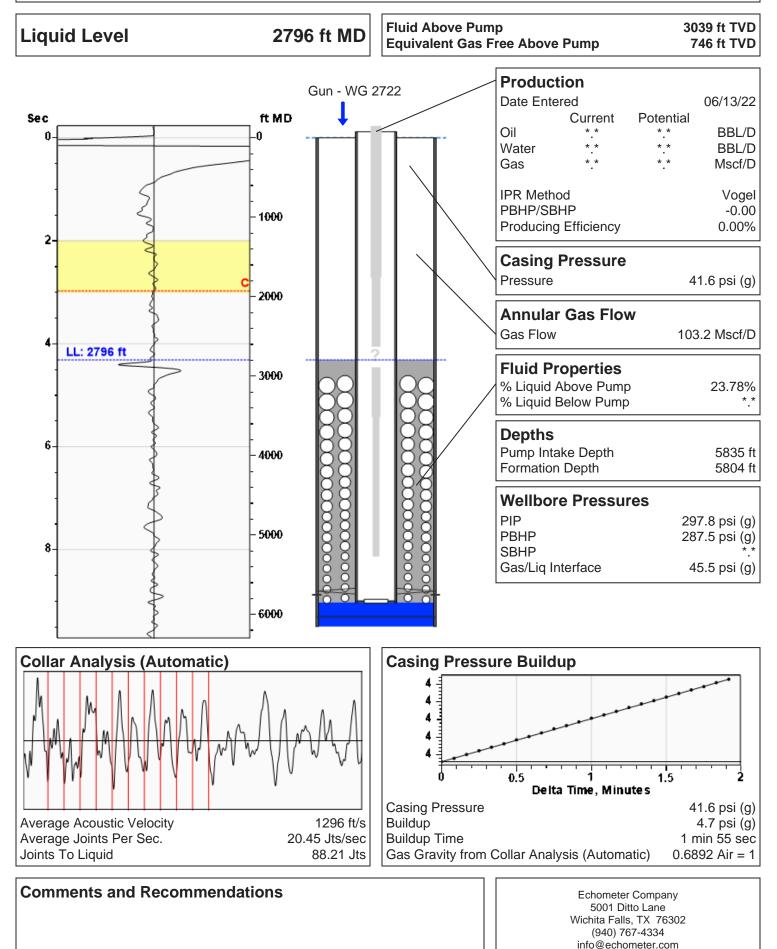

| KCC District Office #3 - 137 E. 21st St., Chanute, KS 66720                            | Phone 620.902.6450 |
| And here the first the termination of ter | KCC District Office #4 - 2301 E. 13th Street, Hays, KS 67601-2651                      | Phone 785.261.6250 |



Smith F 5 06/13/2022 01:52:03PM







Phone: 620-682-7933 http://kcc.ks.gov/

Dwight D. Keen, Chair Susan K. Duffy, Commissioner Andrew J. French, Commissioner Laura Kelly, Governor

June 16, 2022

Lisa Jones Pantera Energy Company 817 S POLK ST STE 201 AMARILLO, TX 79101-3433

Re: Temporary Abandonment API 15-189-22441-00-00 SMITH F 5 SE/4 Sec.25-31S-39W Stevens County, Kansas

Dear Lisa Jones:

"Your temporary abandonment (TA) application for the well listed above has been approved. In accordance with K.A.R. 82-3-111 the TA status of this well will expire 06/16/2023.

\* If you return this well to service or plug it, please notify the District Office.

\* If you sell this well you are required to file a Transfer of Operator form, T-1.

\* If the well will remain temporarily abandoned, you must submit a new TA application