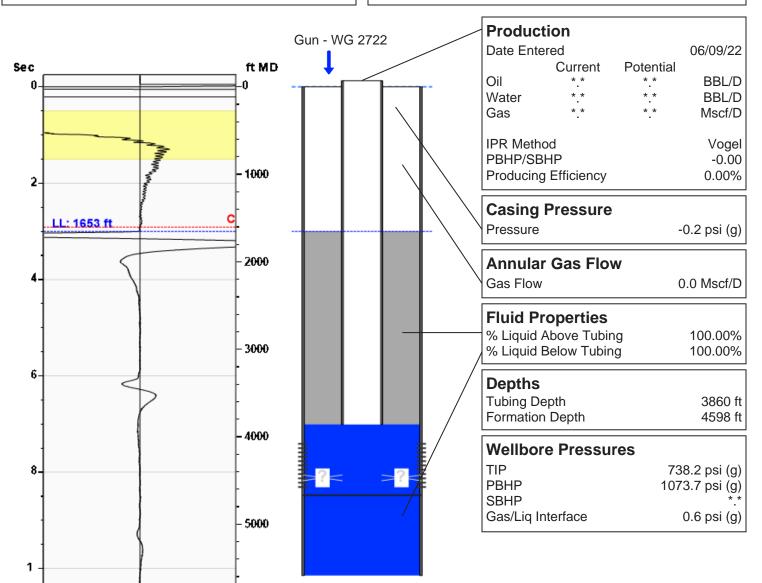

## ENU 8-5 06/09/2022 12:17:17PM

# **Liquid Level**

1653 ft MD

Fluid Above Tubing
Gas Free Above Tubing

2207 ft TVD 2207 ft TVD