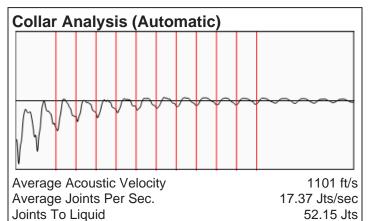

| KCC District Office #4 - 2301 E. 13th Street, Hays, KS 67601-2651                      | Phone 785.261.6250 |



## ENU 8-5 06/09/2022 12:17:17PM



# **Liquid Level**

1653 ft MD

Fluid Above Tubing
Gas Free Above Tubing

2207 ft TVD 2207 ft TVD







# **Comments and Recommendations**

Echometer Company 5001 Ditto Lane Wichita Falls, TX 76302 (940) 767-4334 info@echometer.com Conservation Division District Office No. 1 210 E. Frontview, Suite A Dodge City, KS 67801



Phone: 620-682-7933 http://kcc.ks.gov/

Laura Kelly, Governor

Dwight D. Keen, Chair Susan K. Duffy, Commissioner Andrew J. French, Commissioner

June 16, 2022

Lisa Jones Pantera Energy Company 817 S POLK ST STE 201 AMARILLO, TX 79101-3433

Re: Temporary Abandonment API 15-081-21268-00-01 EUBANK 8-5 NE/4 Sec.09-29S-34W Haskell County, Kansas

### Dear Lisa Jones:

- "Your temporary abandonment (TA) application for the well listed above has been approved. In accordance with K.A.R. 82-3-111 the TA status of this well will expire 06/16/2023.
- \* If you return this well