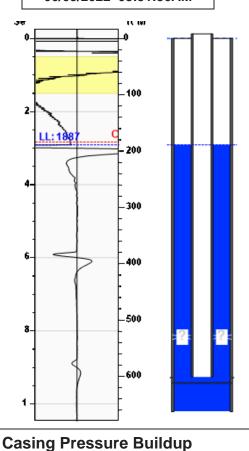

# Adamson A-5 06/09/2022 08:51:36AM

# **Manually Entered Production**

Liquid Level 6009 ft Percent Liquid 100.00%

# Static Bottomhole Pressure \*.\* psi (g) @ \*.\* ft TVD

Static Liquid Level
Oil Column Height
Water Column Height

1887 ft MD

\*.\* ft MD

\*.\* ft MD

# Comments and Recommendations

shot 1 300psi - Acoustic Test

## Static Shot 06/09/2022 08:51:36AM

| Casing Pressure | 1.8 psi (g)  |
|-----------------|--------------|
| Buildup         | -0.0 psi (g) |
| Buildup Time    | 1 min 15 sec |
| Gas Gravity     |              |