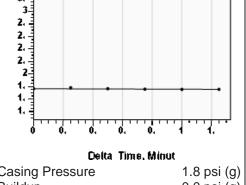

## Static Shot 06/09/2022 08:51:36AM

| Casing Pressure | 1.8 psi (g)  |
|-----------------|--------------|
| Buildup         | -0.0 psi (g) |
| Buildup Time    | 1 min 15 sec |
| Gas Gravity     |              |

# **Casing Pressure**

Pressure 1.8 psi (g)