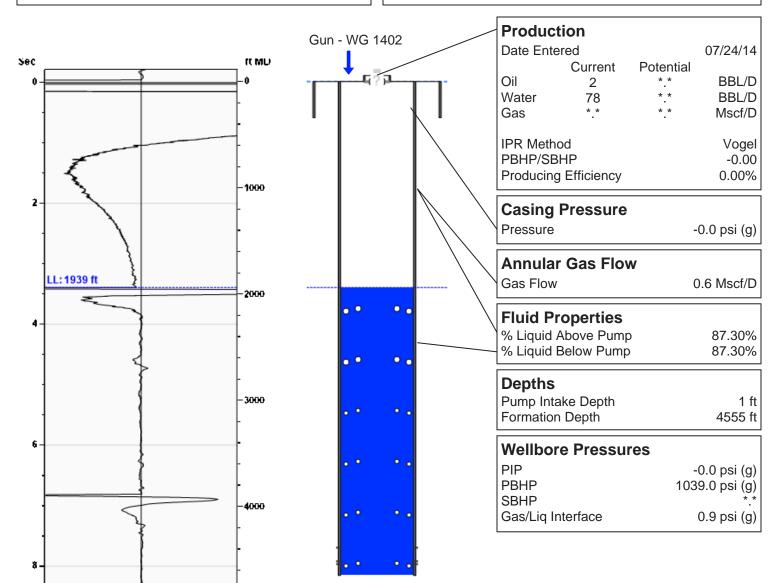

# **Liquid Level**

1939 ft MD

Fluid Above Pump \*.\* ft TVD Equivalent Gas Free Above Pump \*.\* ft TVD

# **Acoustic Velocity**

Acoustic Velocity Joints Per Sec. Joints To Liquid Gas Gravity 1139 ft/s 17.97 Jts/sec 61.18 Jts 0.8599 Air = 1

Entered From Known Acoustic Velocity