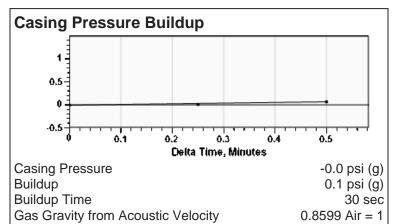

# **Acoustic Velocity**

Acoustic Velocity Joints Per Sec. Joints To Liquid Gas Gravity 1139 ft/s 17.97 Jts/sec 61.18 Jts 0.8599 Air = 1

Entered From Known Acoustic Velocity