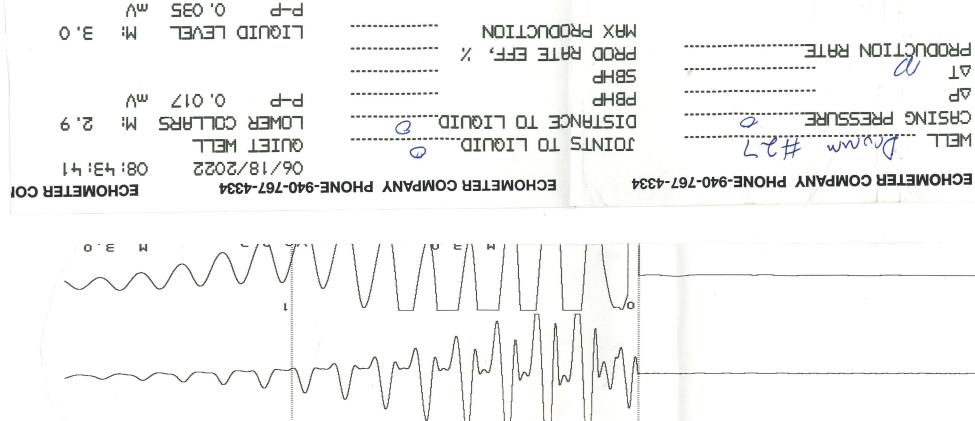

## High Fluid Level

Pursuant to K.A.R. 82-3-111, the well must be plugged, or returned to service, or obtain temporary abandonment status by 07/24/2022.