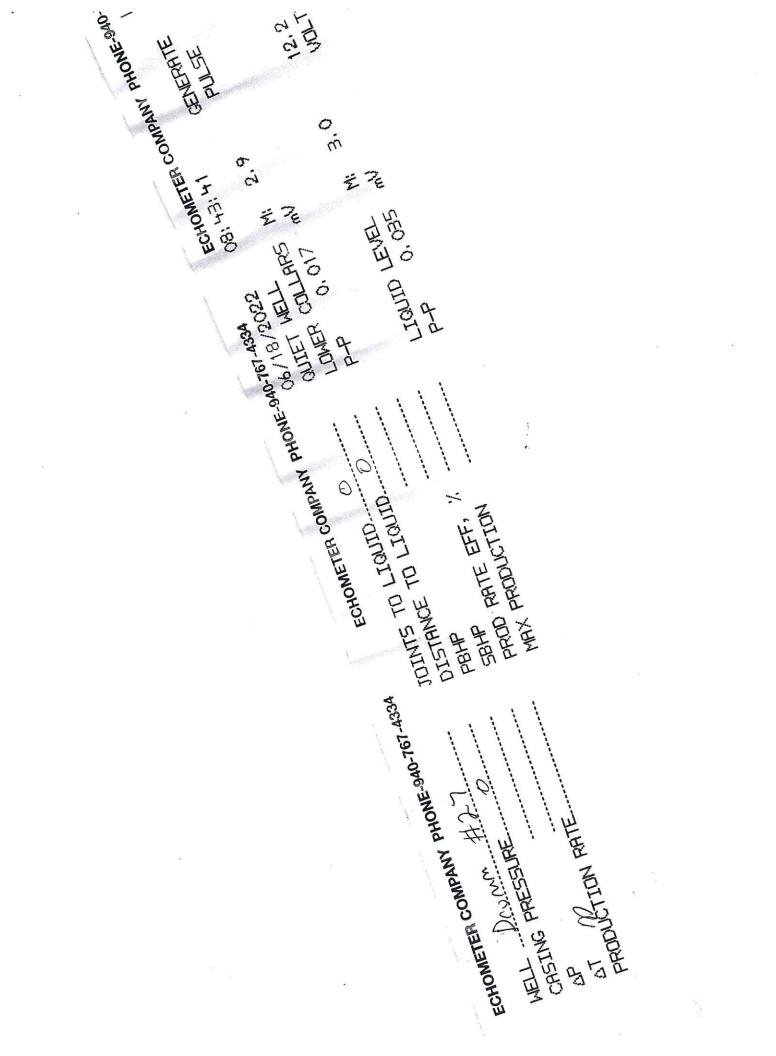

## High Fluid Level

Pursuant to K.A.R. 82-3-111, the well must be plugged, or returned to service, or obtain temporary abandonment status by 07/24/2022.