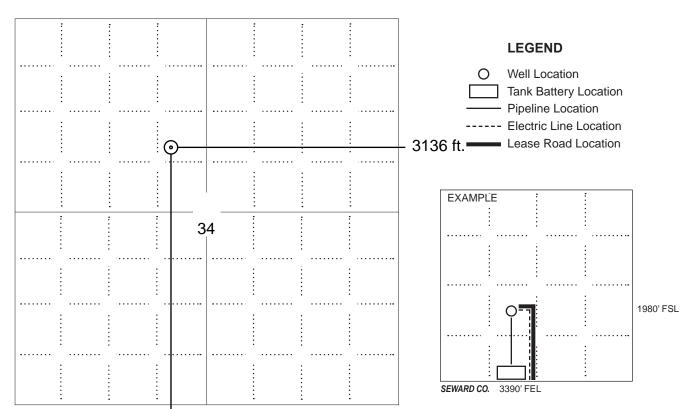

### IN ALL CASES PLOT THE INTENDED WELL ON THE PLAT BELOW

In all cases, please fully complete this side of the form. Include items 1 through 5 at the bottom of this page.

| Operator:                             | Location of Well: County:                                                                            |  |
|---------------------------------------|------------------------------------------------------------------------------------------------------|--|
| Lease:                                | feet from N / S Line of Section                                                                      |  |
| Well Number:                          | feet from E / W Line of Section                                                                      |  |
| Field:                                | Sec Twp S. R 🗌 E 🔲 W                                                                                 |  |
| Number of Acres attributable to well: | Is Section: Regular or Irregular                                                                     |  |
|                                       | If Section is Irregular, locate well from nearest corner boundary.  Section corner used: NE NW SE SW |  |

#### **PLAT**

Show location of the well. Show footage to the nearest lease or unit boundary line. Show the predicted locations of lease roads, tank batteries, pipelines and electrical lines, as required by the Kansas Surface Owner Notice Act (House Bill 2032).

You may attach a separate plat if desired.

NOTE: In all cases locate the spot of the proposed drilling locaton.

### 3518 ft.

### In plotting the proposed location of the well, you must show:

- 1. The manner in which you are using the depicted plat by identifying section lines, i.e. 1 section, 1 section with 8 surrounding sections, 4 sections, etc.
- 2. The distance of the proposed drilling location from the south / north and east / west outside section lines.
- 3. The distance to the nearest lease or unit boundary line (in footage).
- 4. If proposed location is located within a prorated or spaced field a certificate of acreage attribution plat must be attached: (C0-7 for oil wells; CG-8 for gas wells).
- 5. The predicted locations of lease roads, tank batteries, pipelines, and electrical lines.