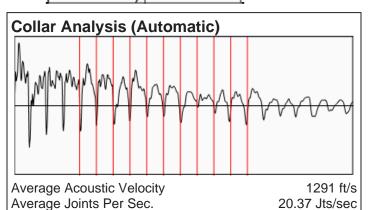

# **Liquid Level**

2541 ft MD

Fluid Above Pump 290 ft TVD Equivalent Gas Free Above Pump 290 ft TVD

80.17 Jts

### **Comments and Recommendations**

300psi - Acoustic Test

Joints To Liquid

Echometer Company 5001 Ditto Lane Wichita Falls, TX 76302 (940) 767-4334 info@echometer.com Conservation Division District Office No. 1 210 E. Frontview, Suite A Dodge City, KS 67801