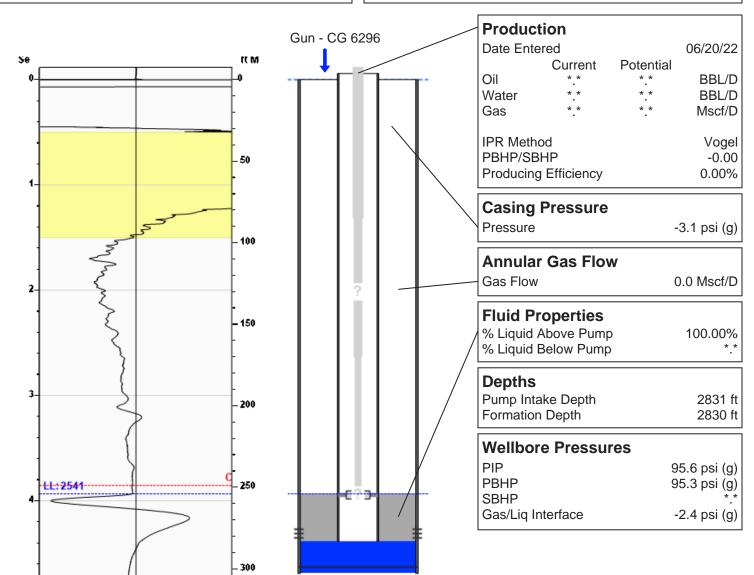

### Turrentine 3 06/20/2022 01:50:11PM

# **Liquid Level**

2541 ft MD

Fluid Above Pump 290 ft TVD Equivalent Gas Free Above Pump 290 ft TVD

80.17 Jts

### **Comments and Recommendations**

300psi - Acoustic Test

Joints To Liquid

Echometer Company 5001 Ditto Lane Wichita Falls, TX 76302 (940) 767-4334 info@echometer.com Conservation Division District Office No. 1 210 E. Frontview, Suite A Dodge City, KS 67801