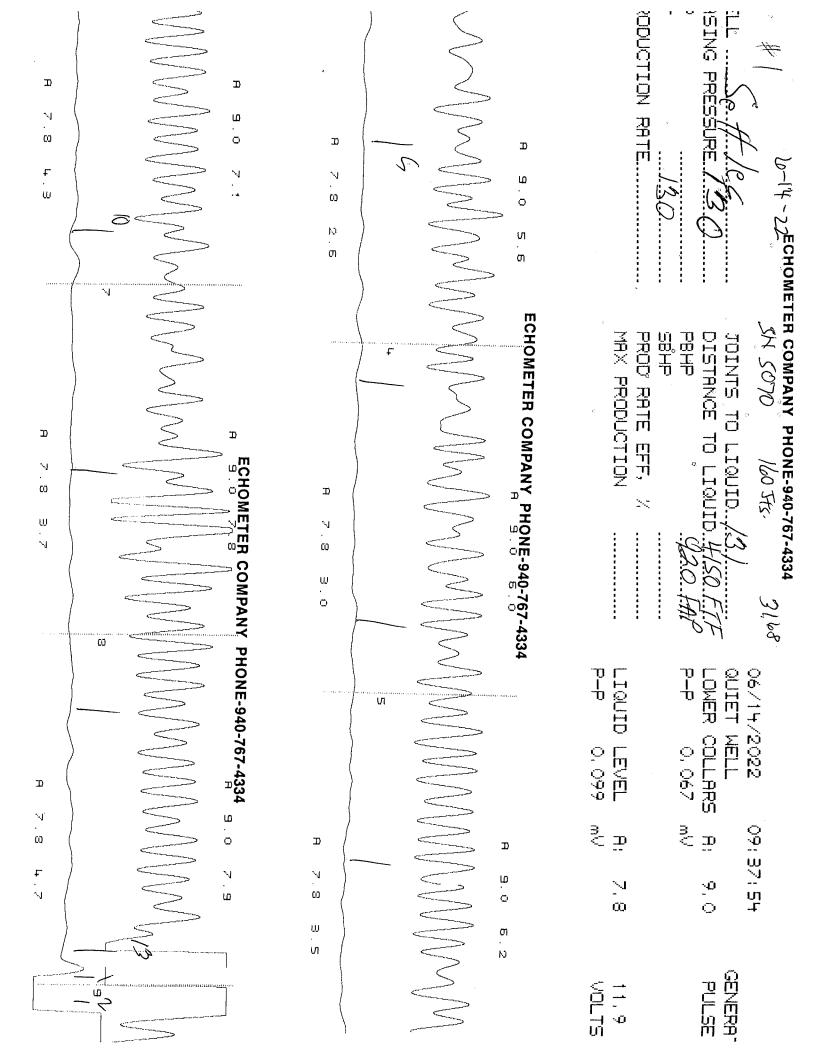

June 26, 2022

Tom Melland Murfin Drilling Co., Inc. 250 N WATER STE 300 WICHITA, KS 67202-1216

Re: Temporary Abandonment API 15-071-20522-00-01 SETTLES 2 NE/4 Sec.26-18S-43W Greeley County, Kansas