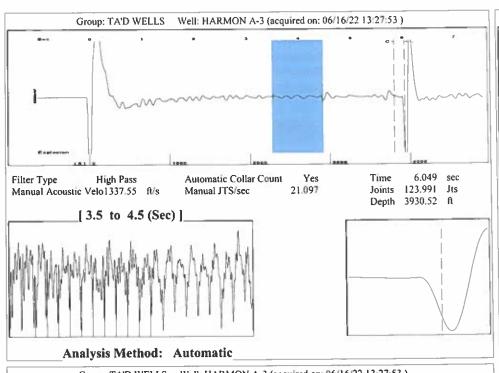

| KCC District Office #4 - 2301 E. 13th Street, Hays, KS 67601-2651                      | Phone 785.261.6250 |  |







06/20/22 07:30:55



Conservation Division District Office No. 1 210 E. Frontview, Suite A Dodge City, KS 67801



Phone: 620-682-7933 http://kcc.ks.gov/

Laura Kelly, Governor

Dwight D. Keen, Chair Susan K. Duffy, Commissioner Andrew J. French, Commissioner

June 26, 2022

Katherine McClurkan Merit Energy Company, LLC 13727 Noel Road, Suite 1200 Dallas, TX 75240-7362

Re: Temporary Abandonment API 15-129-20481-00-01 Harmon A 3 SW/4 Sec.13-33S-43W Morton County, Kansas

## Dear Katherine McClurkan:

- "Your temporary abandonment (TA) application for the well listed above has been approved. In accordance with K.A.R. 82-3-111 the TA status of this well will expire 06/26/2023.
- \* If you return this well to service or plug it, please notify the District Office.
- \* If you sell this w