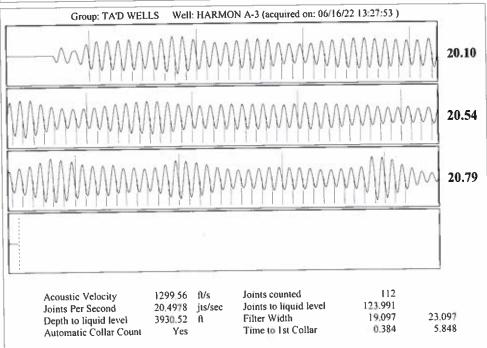

| KCC District Office #4 - 2301 E. 13th Street, Hays, KS 67601-2651                      | Phone 785.261.6250 |  |







06/20/22 07:30:55



Conservation Division District Office No. 1 210 E. Frontview, Suite A Dodge City, KS 67801



Phone: 620-682-7933 http://kcc.ks.gov/

Laura Kelly, Governor

Dwight D. Keen, Chair Susan K. Duffy, Commissioner Andrew J. French, Commissioner

June 26, 2022

Katherine McClurkan Merit Energy Company, LLC 13727 Noel Road, Suite 1200 Dallas, TX 75240-7362

Re: Temporary Abandonment API 15-129-20481-00-01 Harmon A 3 SW/4 Sec.13-33S-43W Morton County, Kansas

## Dear Katherine McClurkan:

- "Your temporary abandonment (TA) application for the well listed above has been approved. In accordance with K.A.R. 82-3-111 the TA status of this well will expire 06/26/2023.
- \* If you return this well to service or plug it, please notify the District Office.
- \* If you sell this well you are required to f