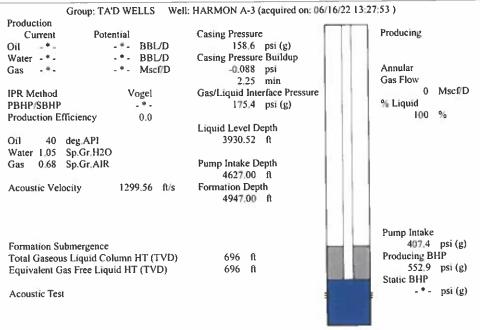

| KCC District Office #4 - 2301 E. 13th Street, Hays, KS 67601-2651                      | Phone 785.261.6250 |  |







06/20/22 07:30:55



Conservation Division District Office No. 1 210 E. Frontview, Suite A Dodge City, KS 67801



Phone: 620-682-7933 http://kcc.ks.gov/

Laura Kelly, Governor

Dwight D. Keen, Chair Susan K. Duffy, Commissioner Andrew J. French, Commissioner

June 26, 2022

Katherine McClurkan Merit Energy Company, LLC 13727 Noel Road, Suite 1200 Dallas, TX 75240-7362

Re: Temporary Abandonment API 15-129-20481-00-01 Harmon A 3 SW/4 Sec.13-33S-43W Morton County, Kansas

## Dear Katherine McClurkan:

- "Your temporary abandonment (TA) application for the well listed above has been approved. In accordance with K.A.R. 82-3-111 the TA status of this well will expire 06/26/2023.
- \* If you return this well to service or plug it, please notify the District Office.
- \* If you sell this well