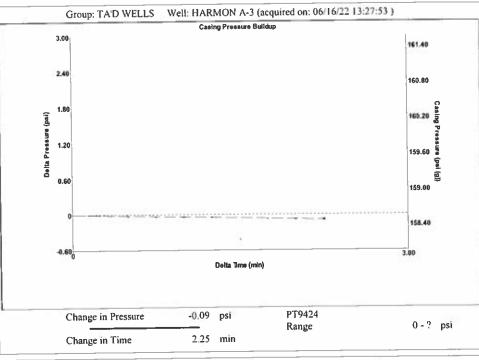

| KCC District Office #4 - 2301 E. 13th Street, Hays, KS 67601-2651                      | Phone 785.261.6250 |  |







06/20/22 07:30:55



Conservation Division District Office No. 1 210 E. Frontview, Suite A Dodge City, KS 67801



Phone: 620-682-7933 http://kcc.ks.gov/

Laura Kelly, Governor

Dwight D. Keen, Chair Susan K. Duffy, Commissioner Andrew J. French, Commissioner

June 26, 2022

Katherine McClurkan Merit Energy Company, LLC 13727 Noel Road, Suite 1200 Dallas, TX 75240-7362

Re: Temporary Abandonment API 15-129-20481-00-01 Harmon A 3 SW/4 Sec.13-33S-43W Morton County, Kansas

## Dear Katherine McClurkan:

- "Your temporary abandonment (TA) application for the well listed above has been approved. In accordance with K.A.R. 82-3-111 the TA status of this well will expire 06/26/2023.
- \* If you return this well to service or plug it, please notify the District Office.
- \* If you sell this wel