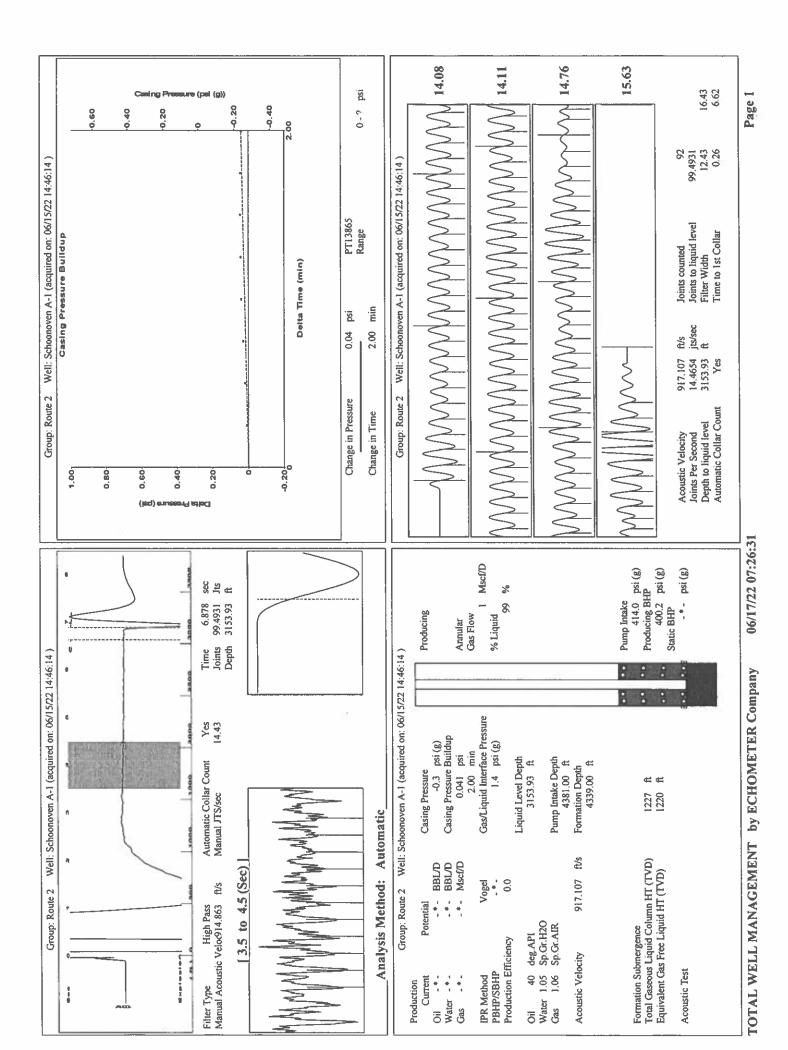

|                           |
| TA Approved: 🗌 Yes 🗌 [                       | Denied Date: |           |               |                |                           |

## Mail to the Appropriate KCC Conservation Office:

|  | KCC District Office #1 - 210 E. Frontview, Suite A, Dodge City, KS 67801               | Phone 620.682.7933 |
|--|----------------------------------------------------------------------------------------|--------------------|
|  | KCC District Office #2 - 3450 N. Rock Road, Building 600, Suite 601, Wichita, KS 67226 | Phone 316.337.7400 |
|  | KCC District Office #3 - 137 E. 21st St., Chanute, KS 66720                            | Phone 620.902.6450 |
|  | KCC District Office #4 - 2301 E. 13th Street, Hays, KS 67601-2651                      | Phone 785.261.6250 |





Phone: 620-682-7933 http://kcc.ks.gov/

Dwight D. Keen, Chair Susan K. Duffy, Commissioner Andrew J. French, Commissioner Laura Kelly, Governor

June 26, 2022

Katherine McClurkan Merit Energy Company, LLC 13727 Noel Road, Suite 1200 Dallas, TX 75240-7362

Re: Temporary Abandonment API 15-055-22150-00-00 Schoonoven A 1 SE/4 Sec.08-23S-34W Finney County, Kansas

Dear Katherine McClurkan:

"Your temporary abandonment (TA) application for the well listed above has been approved. In accordance with K.A.R. 82-3-111 the TA status of this well will expire 06/26/2023.

\* If you return this well to service or plug it, please notify the District Office.

\* If you sell this well you are required to file a Transfer of Operator form, T-1.

\* If the well will remain temporarily abandoned, you mus