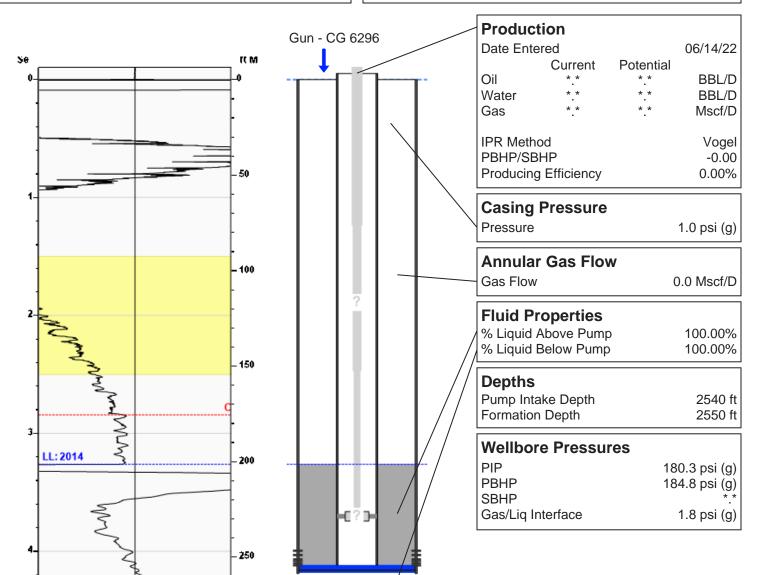

#### Leavitt 1 06/14/2022 12:28:09PM

# **Liquid Level**

2014 ft MD

Fluid Above Pump 526 ft TVD Equivalent Gas Free Above Pump 526 ft TVD

63.53 Jts

## **Comments and Recommendations**

shot 1 300psi - Acoustic Test

Joints To Liquid

Echometer Company 5001 Ditto Lane Wichita Falls, TX 76302 (940) 767-4334 info@echometer.com Conservation Division District Office No. 1 210 E. Frontview, Suite A Dodge City, KS 67801