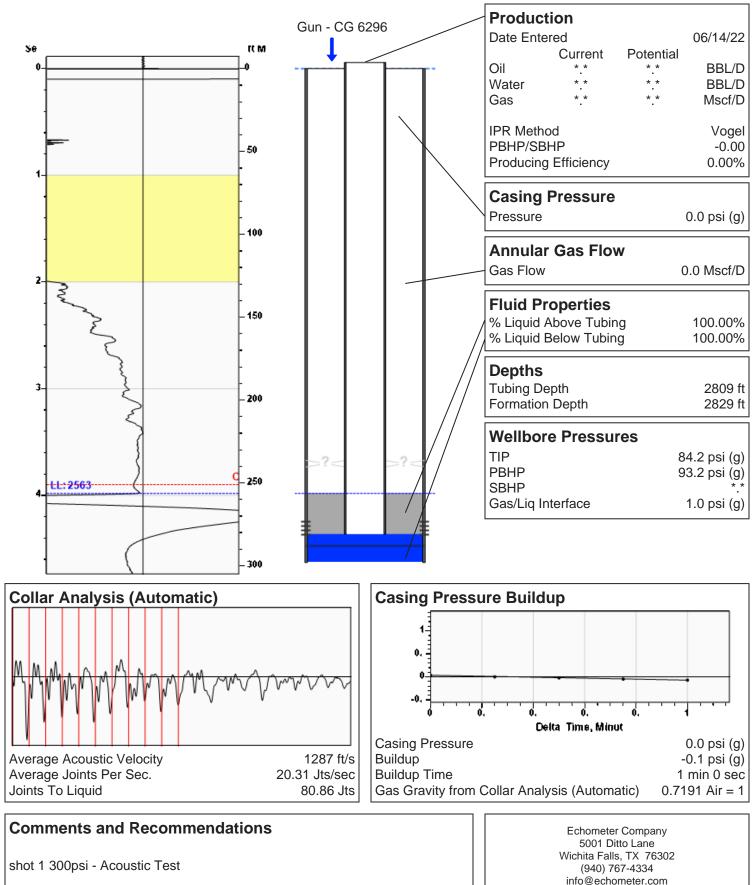

**Liquid Level** 

Biehn 2 06/14/2022 01:33:43PM

2563 ft MD

Fluid Above Tubing Gas Free Above Tubing