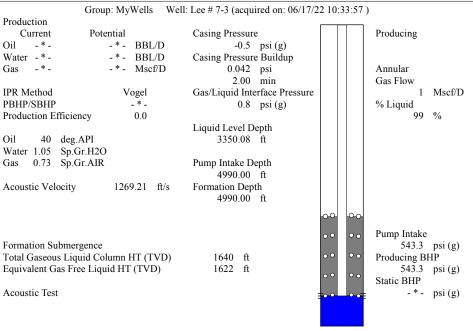

June 26, 2022

MELODY FLETCHER Oil Producers, Inc. of Kansas 1710 WATERFRONT PKWY WICHITA, KS 67206-6603

Re: Temporary Abandonment API 15-093-20192-00-00 LEE 7-3 SE/4 Sec.33-25S-36W Kearny County, Kansas