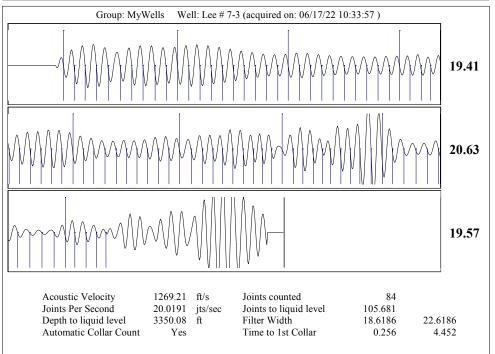

June 26, 2022

MELODY FLETCHER Oil Producers, Inc. of Kansas 1710 WATERFRONT PKWY WICHITA, KS 67206-6603

Re: Temporary Abandonment API 15-093-20192-00-00 LEE 7-3 SE/4 Sec.33-25S-36W Kearny County, Kansas