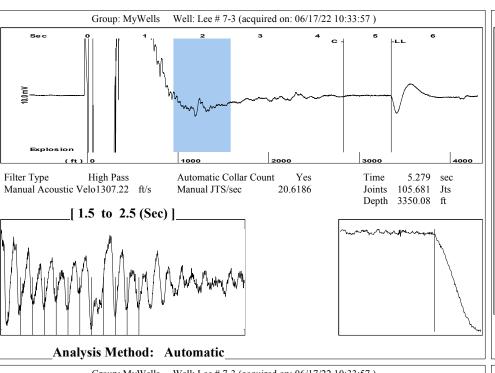

June 26, 2022

MELODY FLETCHER Oil Producers, Inc. of Kansas 1710 WATERFRONT PKWY WICHITA, KS 67206-6603

Re: Temporary Abandonment API 15-093-20192-00-00 LEE 7-3 SE/4 Sec.33-25S-36W Kearny County, Kansas