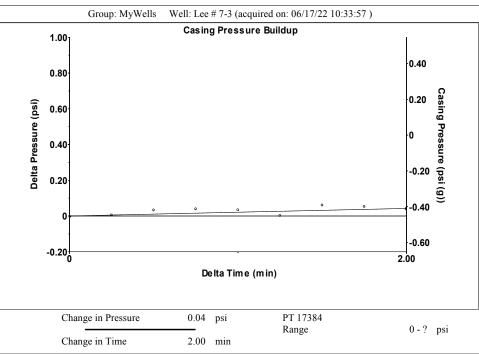

June 26, 2022

MELODY FLETCHER Oil Producers, Inc. of Kansas 1710 WATERFRONT PKWY WICHITA, KS 67206-6603

Re: Temporary Abandonment API 15-093-20192-00-00 LEE 7-3 SE/4 Sec.33-25S-36W Kearny County, Kansas