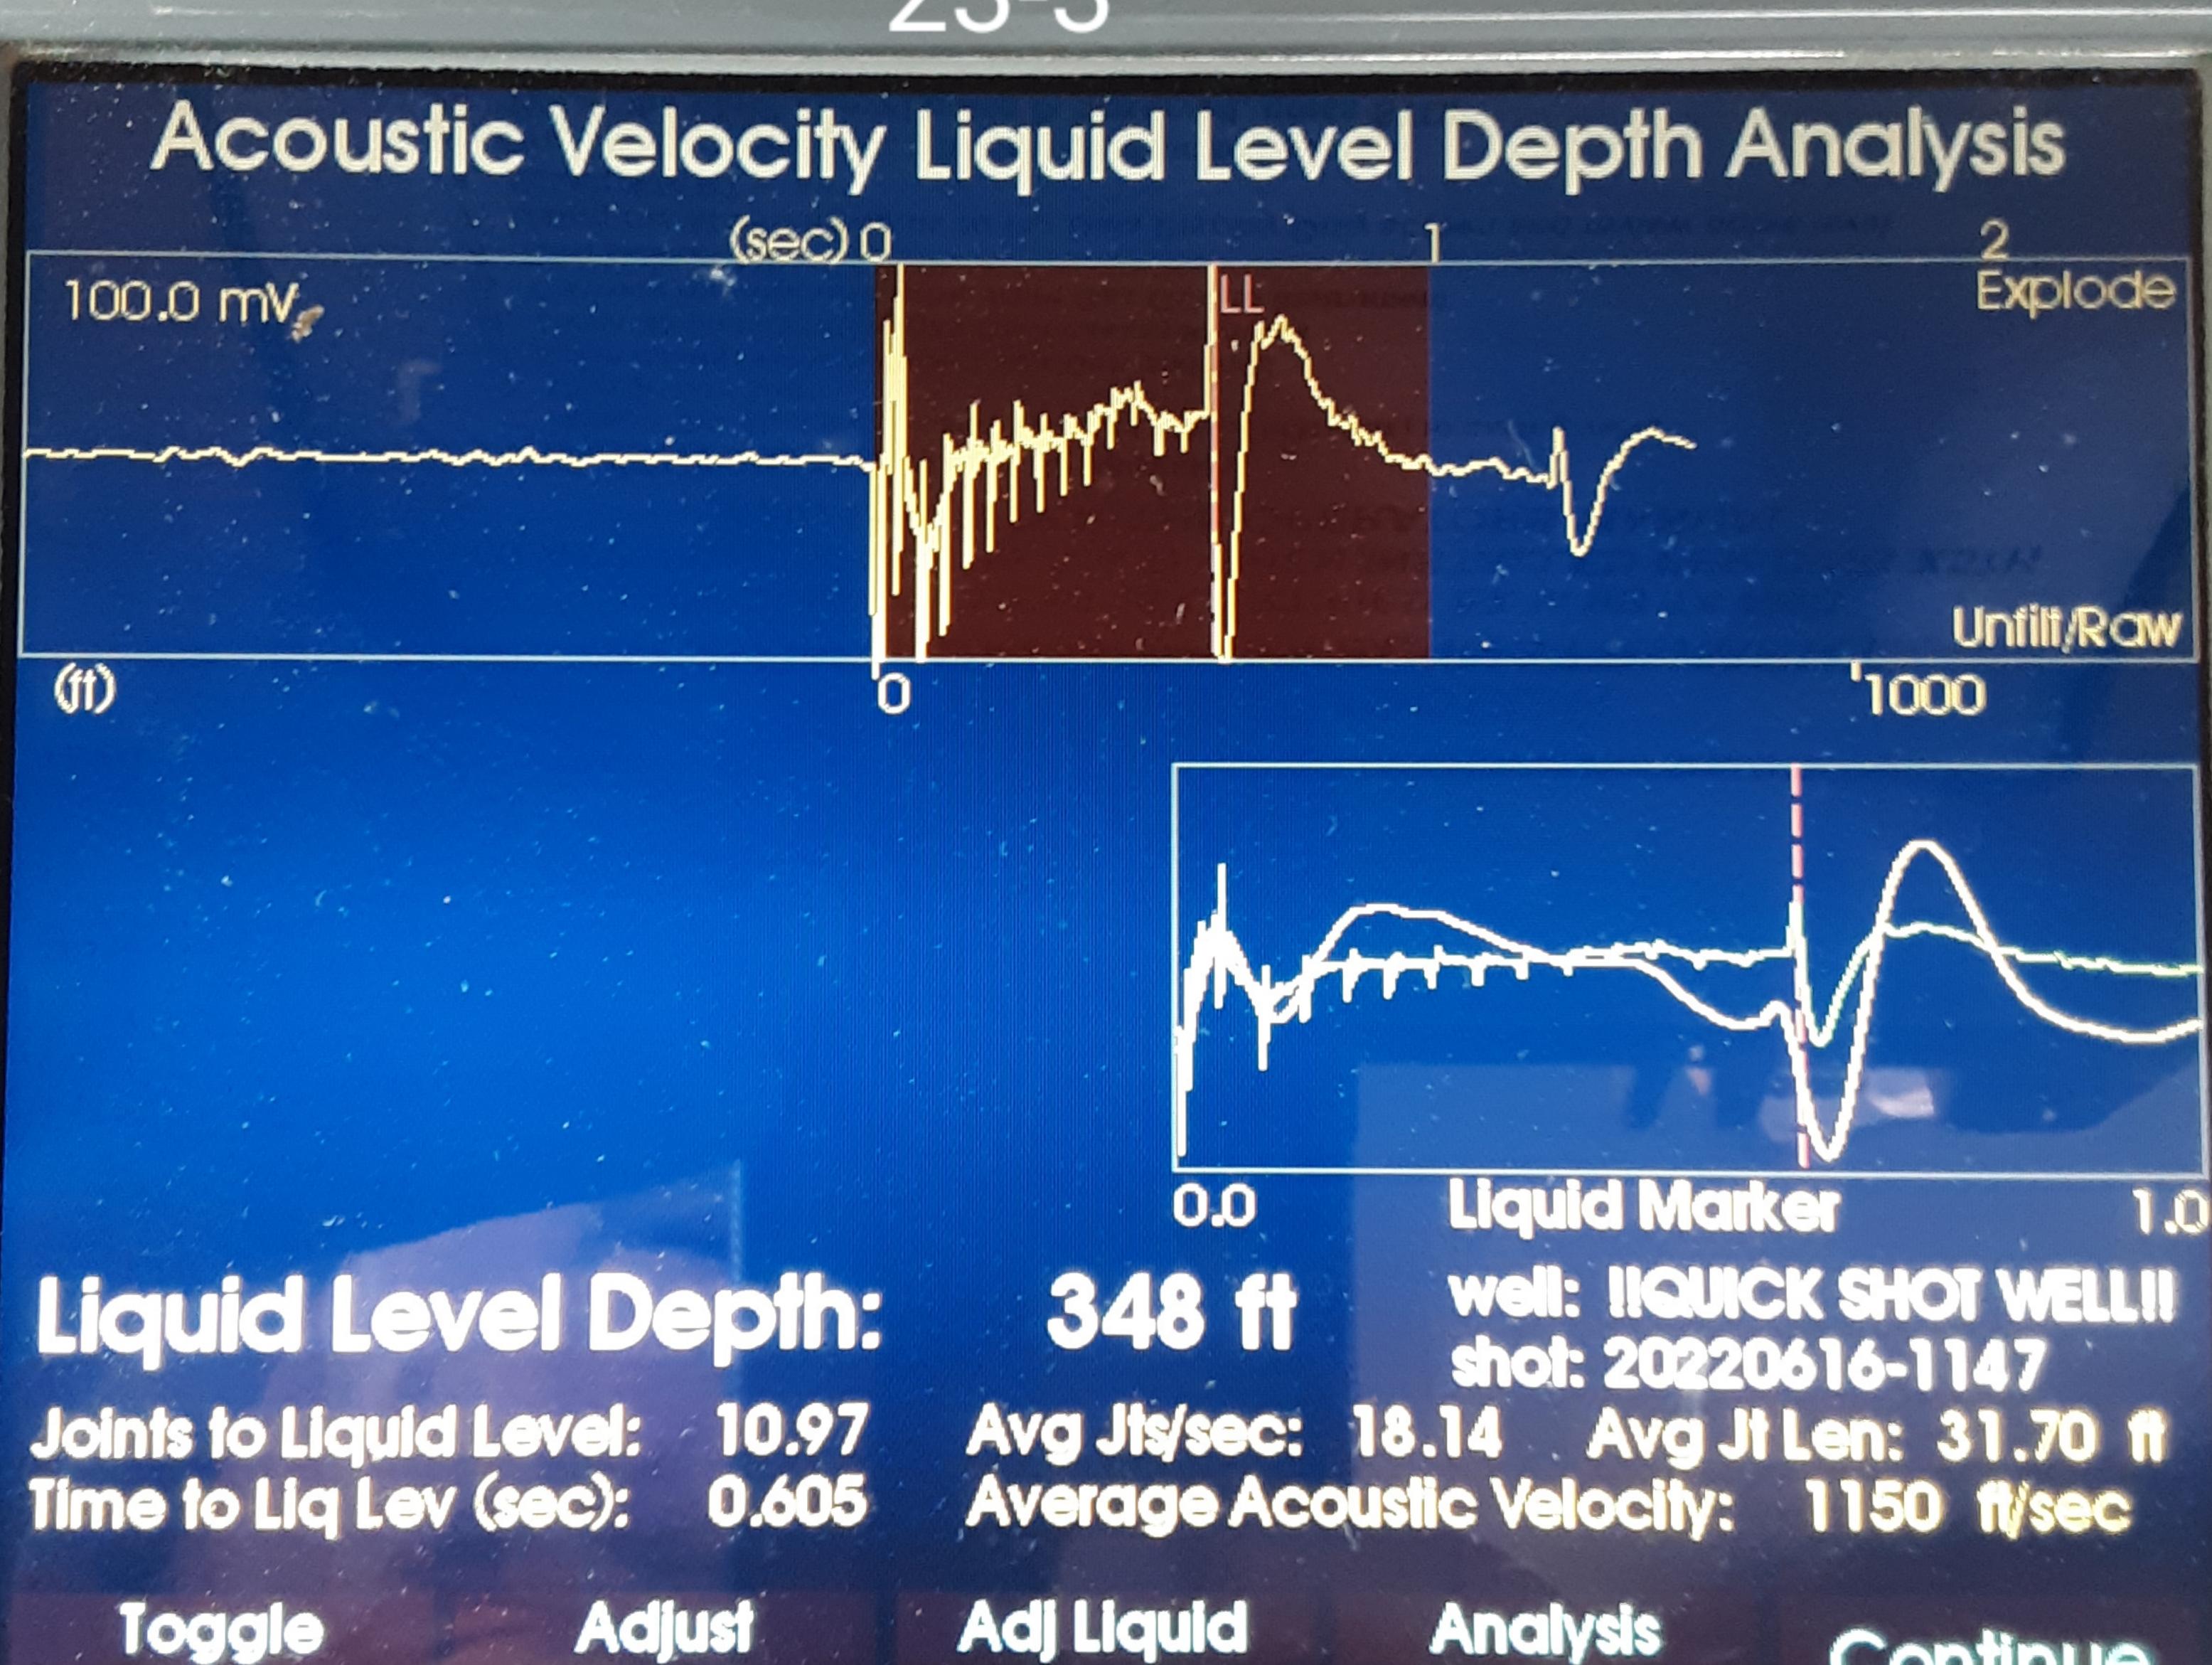

## Startz Brothers

Level

Options

Filter

Velocity

Continue

Conservation Division District Office No. 3 137 E. 21st Street Chanute, KS 66720

Phone: 620-902-6450 http://kcc.ks.gov/

Re: Temporary Abandonment API 15-099-24663-00-00 STARTZ BROTHERS 23-3 NW/4 Sec.23-33S-17E Labette County, Kansas