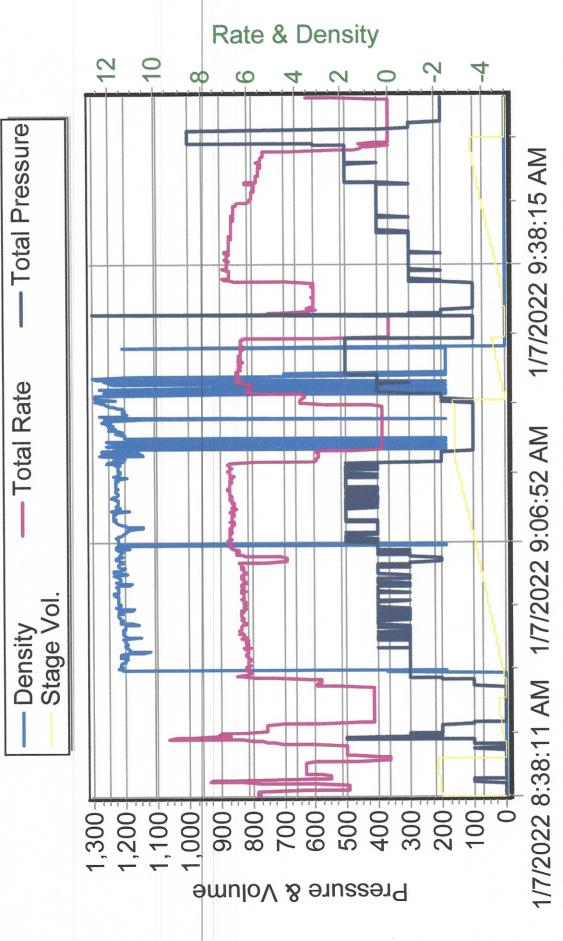

#### QUASAR ENERGY SERVICES, INC.

3288 FM 51 Gainesville, Texas 76240 Office: 940-612-3336 Fax: 940-612-3336 | qesi@qeserve.com Form 185-2c

1/7/22 CEMENTING JOB LOG