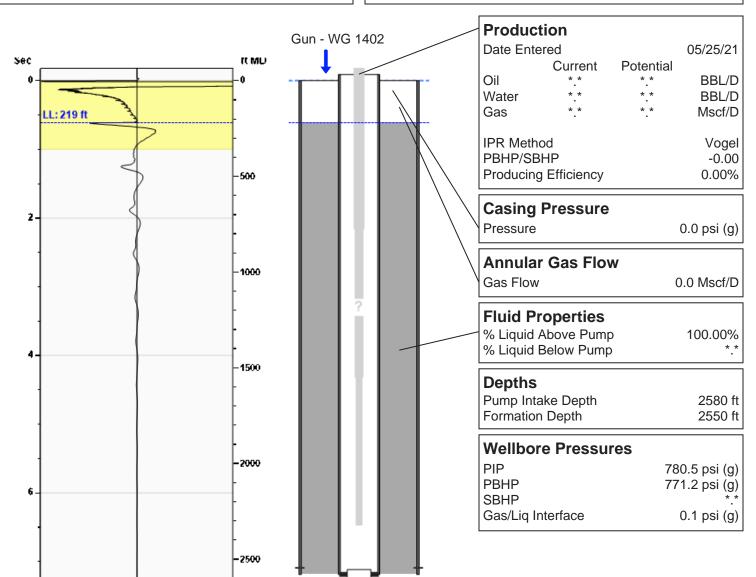

## HEFTY 1 05/25/2021 12:29:19PM

# **Liquid Level**

219 ft MD

Fluid Above Pump 2361 ft TVD Equivalent Gas Free Above Pump 2361 ft TVD

# No Pressure Acquired

Casing Pressure Buildup

Casing Pressure 0.0 psi (g)
Buildup 0.0 psi (g)
Buildup Time 0 sec
Gas Gravity from Collar Analysis (Automatic) 1.2273 Air = 1