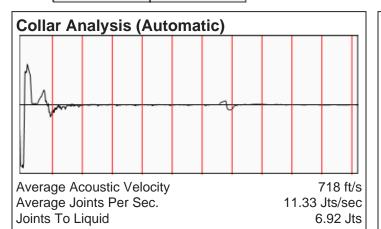

# No Pressure Acquired

Casing Pressure Buildup

Casing Pressure 0.0 psi (g)
Buildup 0.0 psi (g)
Buildup Time 0 sec
Gas Gravity from Collar Analysis (Automatic) 1.2273 Air = 1

# **Comments and Recommendations**

Acoustic Test

Echometer Company 5001 Ditto Lane Wichita Falls, TX 76302 (940) 767-4334 info@echometer.com Conservation Division District Office No. 3 137 E. 21st Street Chanute, KS 66720