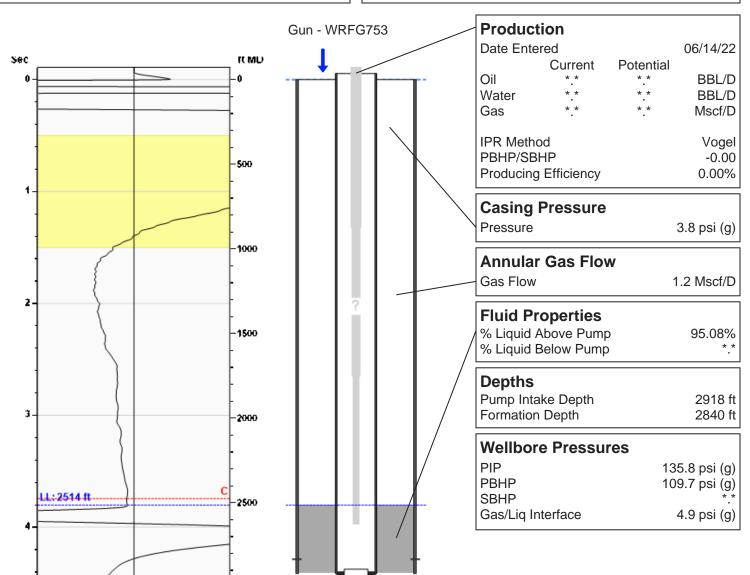

### Tait B 2 06/14/2022 02:05:31PM

# **Liquid Level**

2514 ft MD

Fluid Above Pump 404 ft TVD Equivalent Gas Free Above Pump 388 ft TVD

79.30 Jts

# **Comments and Recommendations**

Joints To Liquid

Echometer Company 5001 Ditto Lane Wichita Falls, TX 76302 (940) 767-4334 info@echometer.com Conservation Division District Office No. 1 210 E. Frontview, Suite A Dodge City, KS 67801