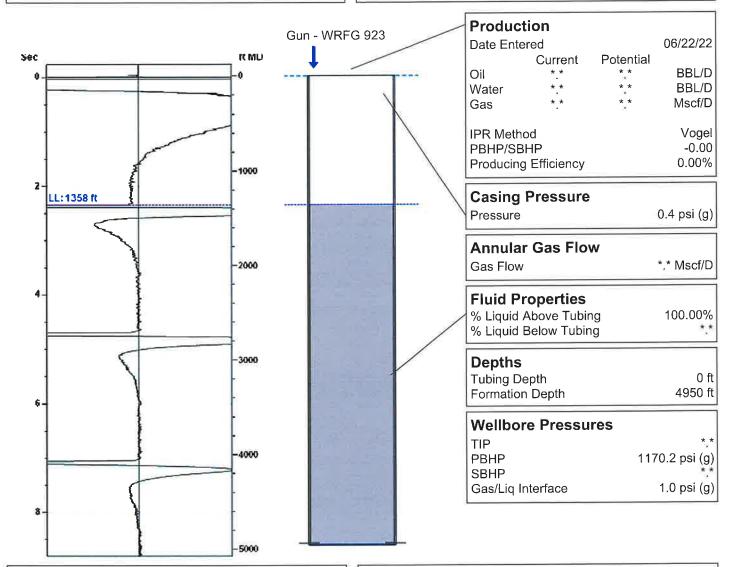

KCC District Office #3 - 137 E. 21st St., Chanute, KS 66720

KCC District Office #4 - 2301 E. 13th Street, Hays, KS 67601-2651

(((ECHOMETER)))

Lix 2-4 06/22/2022 10:08:19AM

**Liquid Level** 

1358 ft MD

Fluid Above Tubing
Gas Free Above Tubing

3592 ft TVD 3592 ft TVD