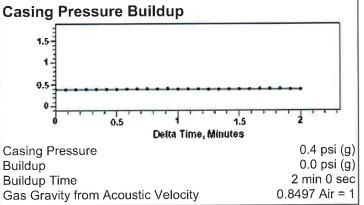

KCC District Office #3 - 137 E. 21st St., Chanute, KS 66720

KCC District Office #4 - 2301 E. 13th Street, Hays, KS 67601-2651

(((ECHOMETER)))

Lix 2-4 06/22/2022 10:08:19AM

**Liquid Level** 

1358 ft MD

Fluid Above Tubing
Gas Free Above Tubing