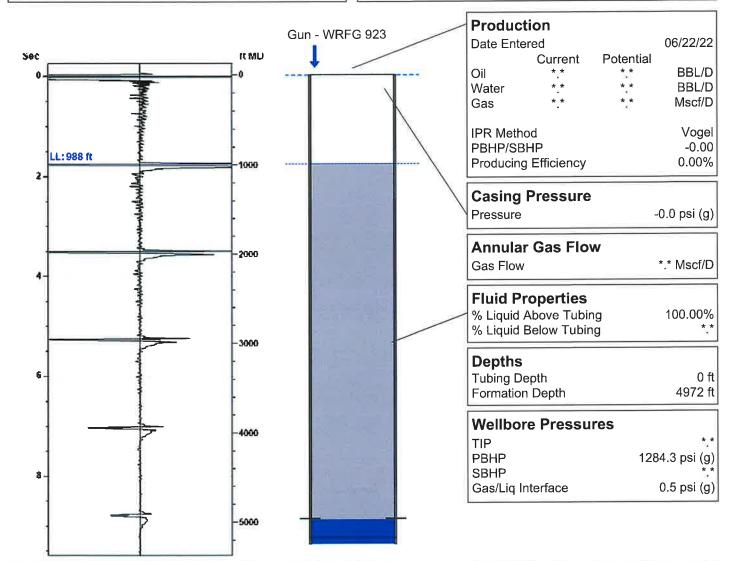

(((ECHOMETER)))

Lix 1-4 06/22/2022 09:51:57AM

**Liquid Level** 

988 ft MD

Fluid Above Tubing Gas Free Above Tubing

3984 ft TVD 3984 ft TVD

## **Acoustic Velocity** 70 deg F 0.00% CO2 Surface Temp **Bottomhole Temp** 150 deg F 0.00% N2 Pressure -0.0 psi (g) 0.00% H2S Gas Gravity 0.9220 Air = 1Acoustic Velocity 1118 ft/s Joints Per Sec. 17.64 Jts/sec Joints To Liquid 31.15 Jts Calculated From Known Gas Specific Gravity

## **Comments and Recommendations**

kicks after first one are repeats

Echometer Company 5001 Ditto Lane Wichita Falls, TX 76302 (940) 767-4334 info@echometer.com Conservation Division District Office No. 1 210 E. Frontview, Suite A Dodge City, KS 67801