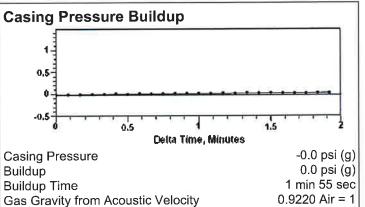

## **Acoustic Velocity** 70 deg F 0.00% CO2 Surface Temp **Bottomhole Temp** 150 deg F 0.00% N2 Pressure -0.0 psi (g) 0.00% H2S Gas Gravity 0.9220 Air = 1Acoustic Velocity 1118 ft/s Joints Per Sec. 17.64 Jts/sec Joints To Liquid 31.15 Jts Calculated From Known Gas Specific Gravity