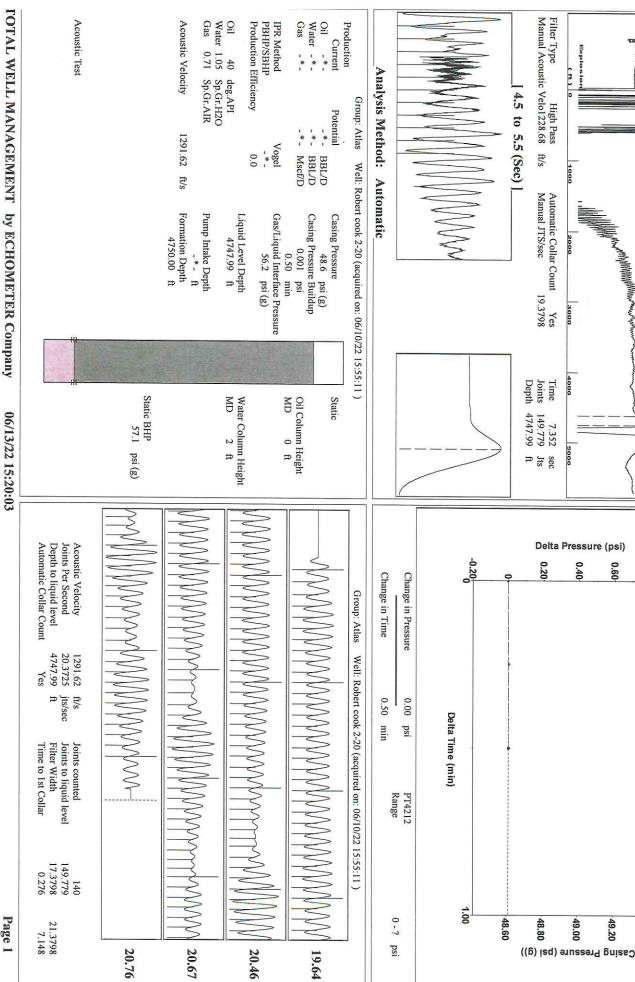

d: 🗌 Yes 🗌 D                               | enied Date:  |           |               |                |                           |

## Mail to the Appropriate KCC Conservation Office:

|  | KCC District Office #1 - 210 E. Frontview, Suite A, Dodge City, KS 67801               | Phone 620.682.7933 |
|--|----------------------------------------------------------------------------------------|--------------------|
|  | KCC District Office #2 - 3450 N. Rock Road, Building 600, Suite 601, Wichita, KS 67226 | Phone 316.337.7400 |
|  | KCC District Office #3 - 137 E. 21st St., Chanute, KS 66720                            | Phone 620.902.6450 |
|  | KCC District Office #4 - 2301 E. 13th Street, Hays, KS 67601-2651                      | Phone 785.261.6250 |



48.80

49.00

49.20

49.40

49.60





Taner R. Hayes





Phone: 620-682-7933 http://kcc.ks.gov/

Laura Kelly, Governor

July 05, 2022

Saumyadeep Halder Atlas Operating LLC 1900 St. James Place Suite 800 Houston, TX 77056-1809

Re: Temporary Abandonment API 15-007-22815-00-00 ROBERT COOK 2-20 NE/4 Sec.20-34S-12W Barber County, Kansas

Dear Saumyadeep Halder:

"Your temporary abandonment (TA) application for the well listed above has been approved. In accordance with K.A.R. 82-3-111 the TA status of this well will expire 07/05/2023.

\* If you return this well to service or plug it, please notify the District Office.

\* If you sell this well you are required to file a Transfer of Operator form, T-1.

\* If the well will remain temporarily abandoned, you must submit a new TA application, CP-111, before 07/05/2023.

You may