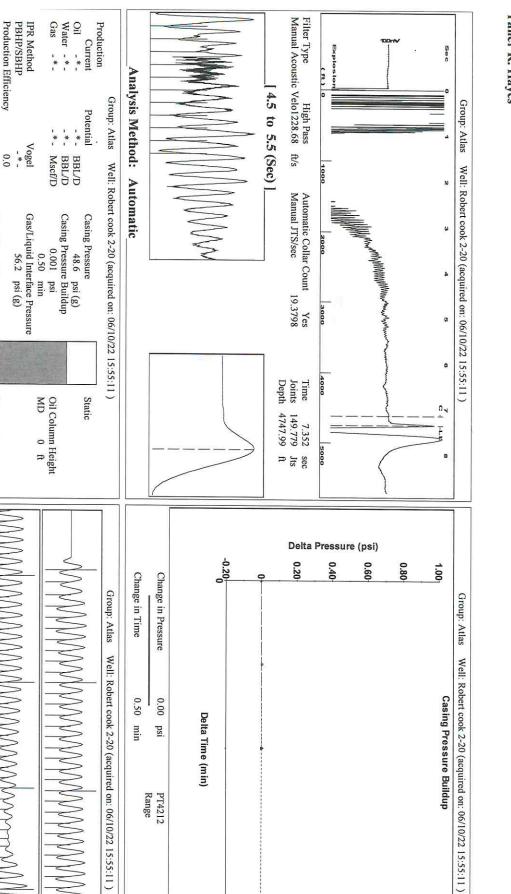

|
| TA Approved: 🗌 Yes 🗌 D                               | enied Date:  |           |               |                |                           |

## Mail to the Appropriate KCC Conservation Office:

|  | KCC District Office #1 - 210 E. Frontview, Suite A, Dodge City, KS 67801               | Phone 620.682.7933 |
|--|----------------------------------------------------------------------------------------|--------------------|
|  | KCC District Office #2 - 3450 N. Rock Road, Building 600, Suite 601, Wichita, KS 67226 | Phone 316.337.7400 |
|  | KCC District Office #3 - 137 E. 21st St., Chanute, KS 66720                            | Phone 620.902.6450 |
|  | KCC District Office #4 - 2301 E. 13th Street, Hays, KS 67601-2651                      | Phone 785.261.6250 |



48.80

49.00

49.20

49.40

49.60





Taner R. Hayes





Phone: 620-682-7933 http://kcc.ks.gov/

Laura Kelly, Governor

July 05, 2022

Saumyadeep Halder Atlas Operating LLC 1900 St. James Place Suite 800 Houston, TX 77056-1809

Re: Temporary Abandonment API 15-007-22815-00-00 ROBERT COOK 2-20 NE/4 Sec.20-34S-12W Barber County, Kansas

Dear Saumyadeep Halder:

"Your temporary abandonment (TA) application for the well listed above has been approved. In accordance with K.A.R. 82-3-111 the TA status of this well will expire 07/05/2023.

\* If you return this well to service or plug it, please notify the District Office.

\* If you sell this well you are required to file a Transfer of Operator form, T-1.

\* If the well will remain temporarily abandoned, you must submit a new TA application