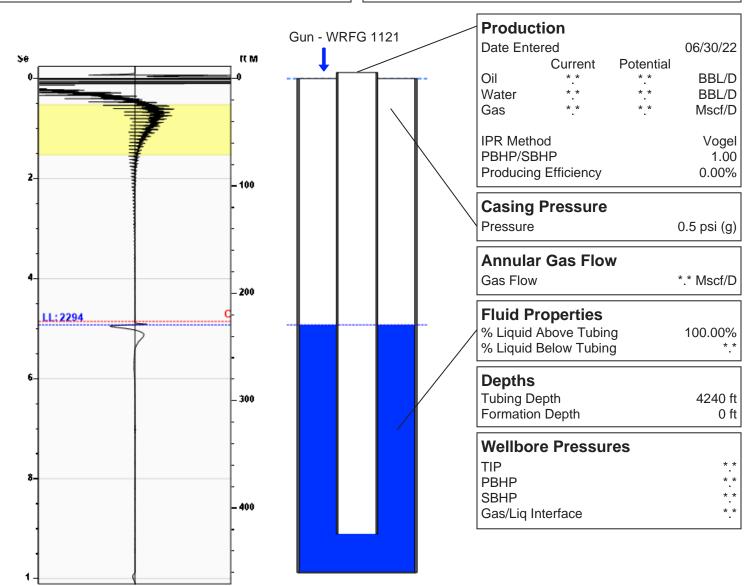

## (((ECHOMETER))) John Alan 1-22 06/30/2022 11:05:02AM

Liquid Level

2294 ft MD

Fluid Above Tubing \*.\* ft TVD
Gas Free Above Tubing \*.\* ft TVD

Casing Pressure
Buildup
Buildup Time
Gas Gravity from Collar Analysis (Manual)

72.55 Jts

Casing Pressure Buildup

0.5 psi (g) 0.3 psi (g) 1 min 55 sec 1.0306 Air = 1