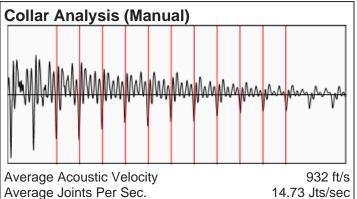

## (((ECHOMETER))) John Alan 1-22 06/30/2022 11:05:02AM

Liquid Level

2294 ft MD

Fluid Above Tubing \*.\* ft TVD
Gas Free Above Tubing \*.\* ft TVD

Casing Pressure
Buildup
Buildup Time
Gas Gravity from Collar Analysis (Manual)

72.55 Jts

Casing Pressure Buildup

0.5 psi (g) 0.3 psi (g) 1 min 55 sec 1.0306 Air = 1