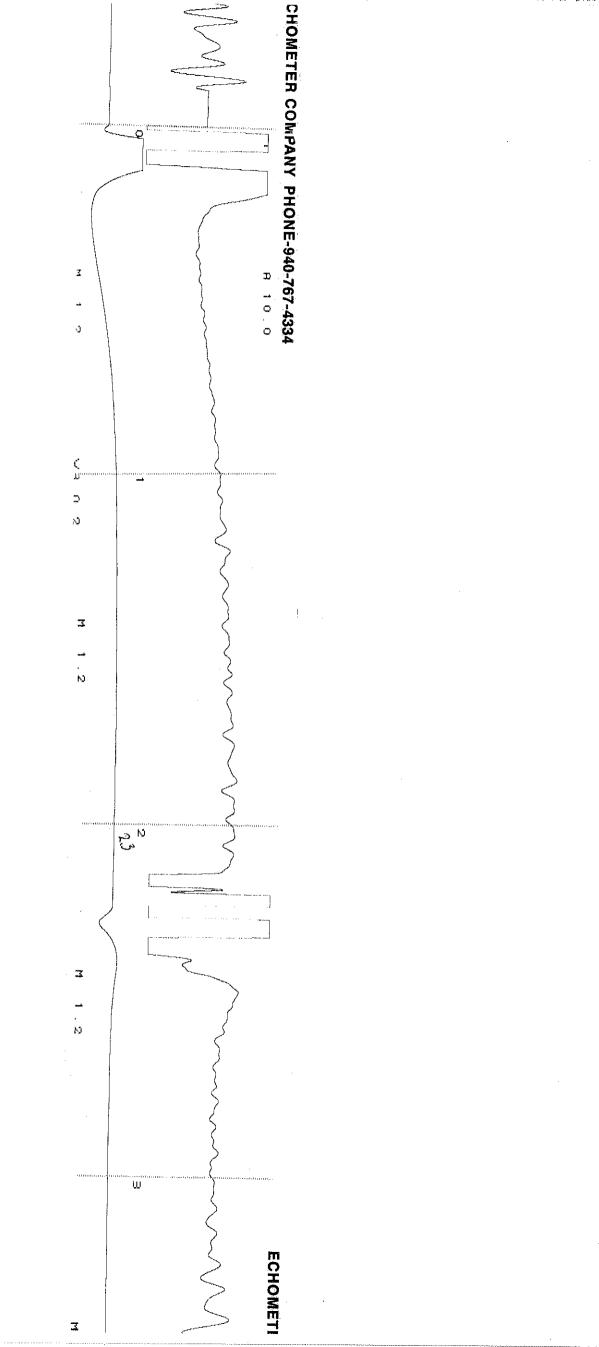

## COMPANY PHONE-940-767-4334

| PHONE 940 - 767 - 4334<br>FAX 940 - 723 - 7507<br>E-MAIL INFOMECHOMETER, COM | 5001 DITTO LANE<br>WICHITA FALLS, TEXAS 76302 | ECHOMETER MODEL M V3.0.2<br>SERIAL NO: 6858<br>ECHOMETER COMPANY |
|------------------------------------------------------------------------------|-----------------------------------------------|------------------------------------------------------------------|
| BATTERY                                                                      | SSAd                                          | POWER ON<br>SELF TEST                                            |

POWER ON SELF TEST

HELD THREE T

## ECHOMETER COMPAN

|        | TACCOCTION ATTE |             | ۸- F      | くつりもうな。て大世のいこ太田 | STILL STATES | į |
|--------|-----------------|-------------|-----------|-----------------|--------------|---|
| MAX PR | PROD F          | H<br>H<br>H | PBH<br>To | DISTA           | JOINTS       |   |

|                  | L<br>4<br>4<br>1<br>5<br>8<br>8 | 1 1 1 1 1 1 1 1 1 1 1 1 1 1 1 1 1 1 1 1 | 1 1 1 1 1 1 1 1 1 1 1 1 1 1 1 1 1 1 1 1                  | 6<br>2<br>6<br>8<br>1 | 1 1 1 1                                 |                     |          |
|------------------|---------------------------------|-----------------------------------------|----------------------------------------------------------|-----------------------|-----------------------------------------|---------------------|----------|
| MAX PRODUCTION   | PROD RATE EFF, %                |                                         | P840                                                     | DISTANCE TO LIQUID    | JOINTS TO LIQUID                        |                     |          |
|                  |                                 | 1 0 0 0 0 0 0 0 0 0 0 0 0 0 0 0 0 0 0 0 | 1<br>1<br>0<br>1<br>1<br>1<br>1<br>1<br>1<br>1<br>1<br>1 |                       | 9 6 8 8 8 8 8 8 8 8 8 8 8 8 8 8 8 8 8 8 |                     |          |
| 6-b 0,063 mV 1.4 |                                 |                                         | 0,000 av                                                 |                       |                                         | 06/21/2022 09:48:52 |          |
| VOL.12           | •<br>•                          |                                         |                                                          | ָ<br>בַּ              |                                         |                     |          |
| T                | 3                               | 0                                       | Secur                                                    | ec.                   |                                         | ds                  | <b>-</b> |