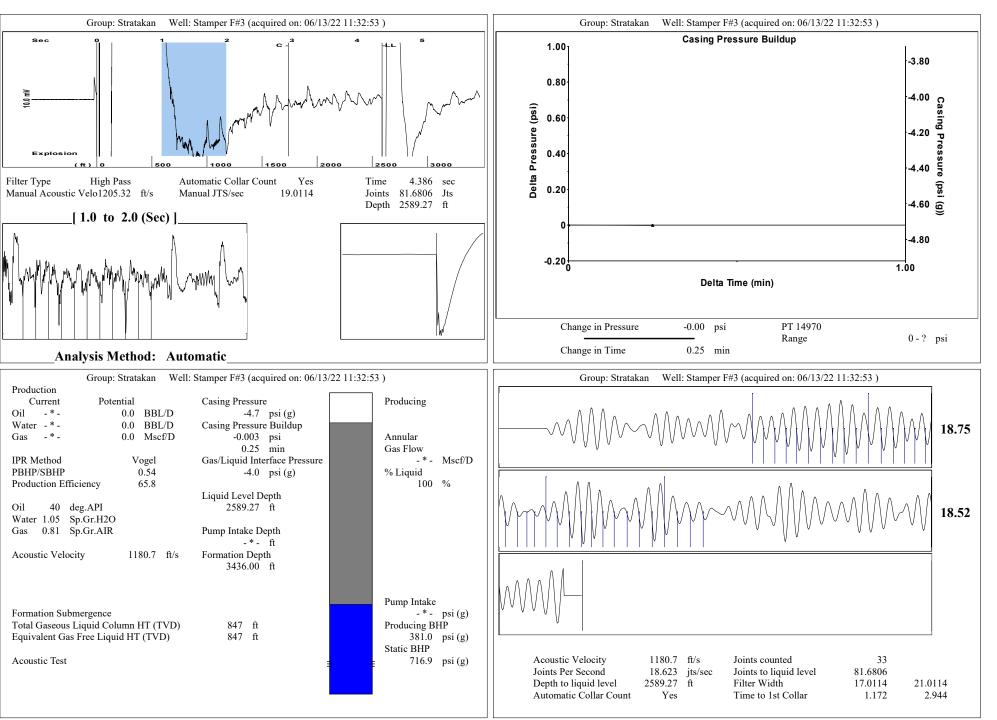

| KCC District Office #3 - 137 E. 21st St., Chanute, KS 66720                            | Phone 620.902.6450 |
| The first set of the s | KCC District Office #4 - 2301 E. 13th Street, Hays, KS 67601-2651                      | Phone 785.261.6250 |



Conservation Division District Office No. 4 2301 E. 13th Street Hays, KS 67601-2651



Phone: 785-261-6250 Fax: 785-625-0564 http://kcc.ks.gov/

Dwight D. Keen, Chair Susan K. Duffy, Commissioner Andrew J. French, Commissioner Laura Kelly, Governor

July 06, 2022

Justin Prater StrataKan Exploration, LLC 100 S MAIN ST PLAINVILLE, KS 67663-2234

Re: Temporary Abandonment API 15-163-23268-00-00 STAMPER F 3 SE/4 Sec.29-08S-17W Rooks County, Kansas

Dear Justin Prater:

"Your temporary abandonment (TA) application for the well listed above has been approved. In accordance with K.A.R. 82-3-111 the TA status of this well will expire 07/06/2023.

\* If you return this well to service or plug it, please notify the District Office.

\* If you sell this well you are required to file a Transfer of