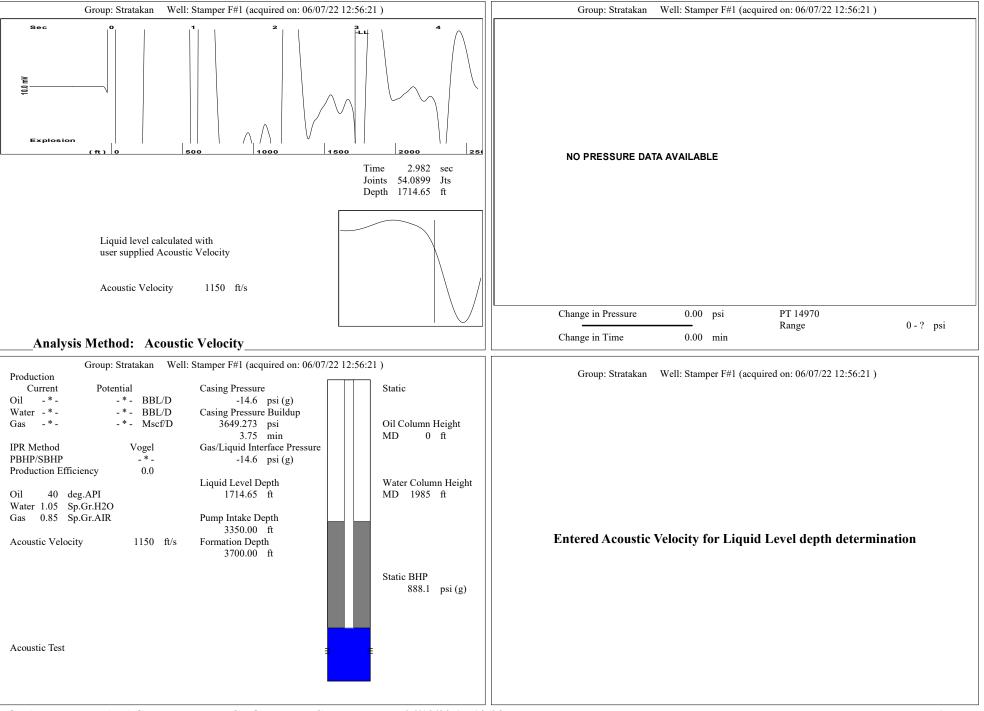

July 06, 2022

Justin Prater StrataKan Exploration, LLC 100 S MAIN ST PLAINVILLE, KS 67663-2234

Re: Temporary Abandonment API 15-163-23242-00-00 STAMPER F 1 SE/4 Sec.29-08S-17W Rooks County, Kansas

Dear Justin Prater: