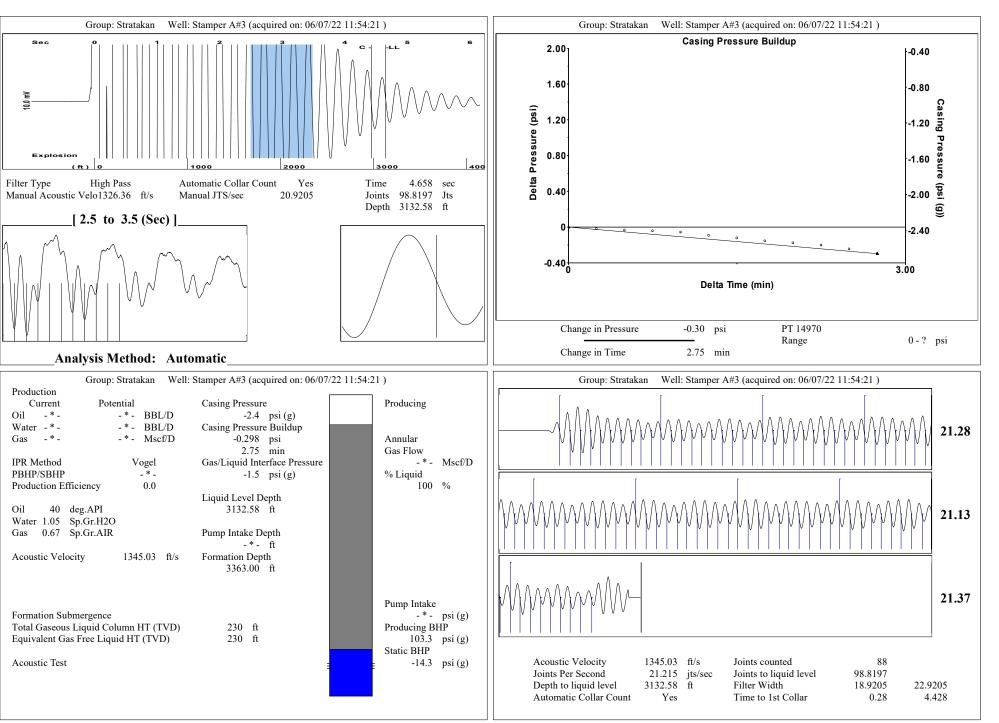

July 06, 2022

Justin Prater StrataKan Exploration, LLC 100 S MAIN ST PLAINVILLE, KS 67663-2234

Re: Temporary Abandonment API 15-163-20339-00-01 STAMPER A 3 NW/4 Sec.32-08S-17W Rooks County, Kansas

Dear Justin Prater: