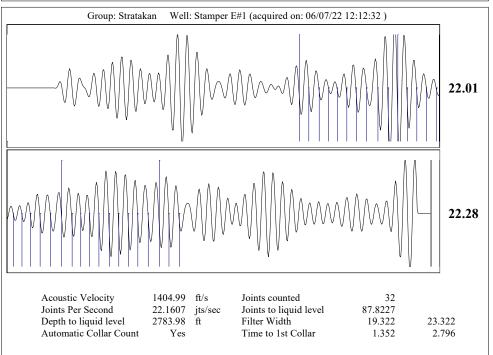

|                     | Mail to the Appro  | opriate KCC Conse       | rvation Office:                                        |                         |                      |            |            |           |        |
| KCC District Office #1 - 210 E. Frontview, Suite A, Dodge City, KS 67801 |                     |                    |                         |                                                        |                         | Phone 620.682.7933   |            |            |           |        |

KCC District Office #2 - 3450 N. Rock Road, Building 600, Suite 601, Wichita, KS 67226

KCC District Office #3 - 137 E. 21st St., Chanute, KS 66720

KCC District Office #4 - 2301 E. 13th Street, Hays, KS 67601-2651









Conservation Division District Office No. 4 2301 E. 13th Street Hays, KS 67601-2651



Phone: 785-261-6250 Fax: 785-625-0564 http://kcc.ks.gov/

Laura Kelly, Governor

Dwight D. Keen, Chair Susan K. Duffy, Commissioner Andrew J. French, Commissioner

July 06, 2022

Justin Prater StrataKan Exploration, LLC 100 S MAIN ST PLAINVILLE, KS 67663-2234

Re: Temporary Abandonment API 15-163-20400-00-02 STAMPER E 1 NE/4 Sec.32-08S-17W Rooks County, Kansas

## Dear Justin Prater:

- "Your temporary abandonment (TA) application for the well listed above has been approved. In accordance with K.A.R. 82-3-111 the TA status of this well will expire 07/06/2023.
- \* If you return this well to service or plug it, please notify the District Office.
- \* If you sell this well you are required to file a Tran