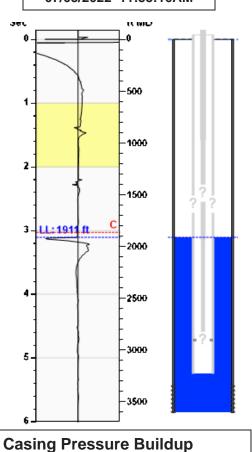

# Static Bottomhole Pressure \*.\* psi (g) @ \*.\* ft TVD

Static Liquid Level
Oil Column Height
Water Column Height

1911 ft MD

\*.\* ft MD

\*.\* ft MD

# Comments and Recommendations

Static shot taken for TA well.

# Static Shot 07/05/2022 11:55:16AM