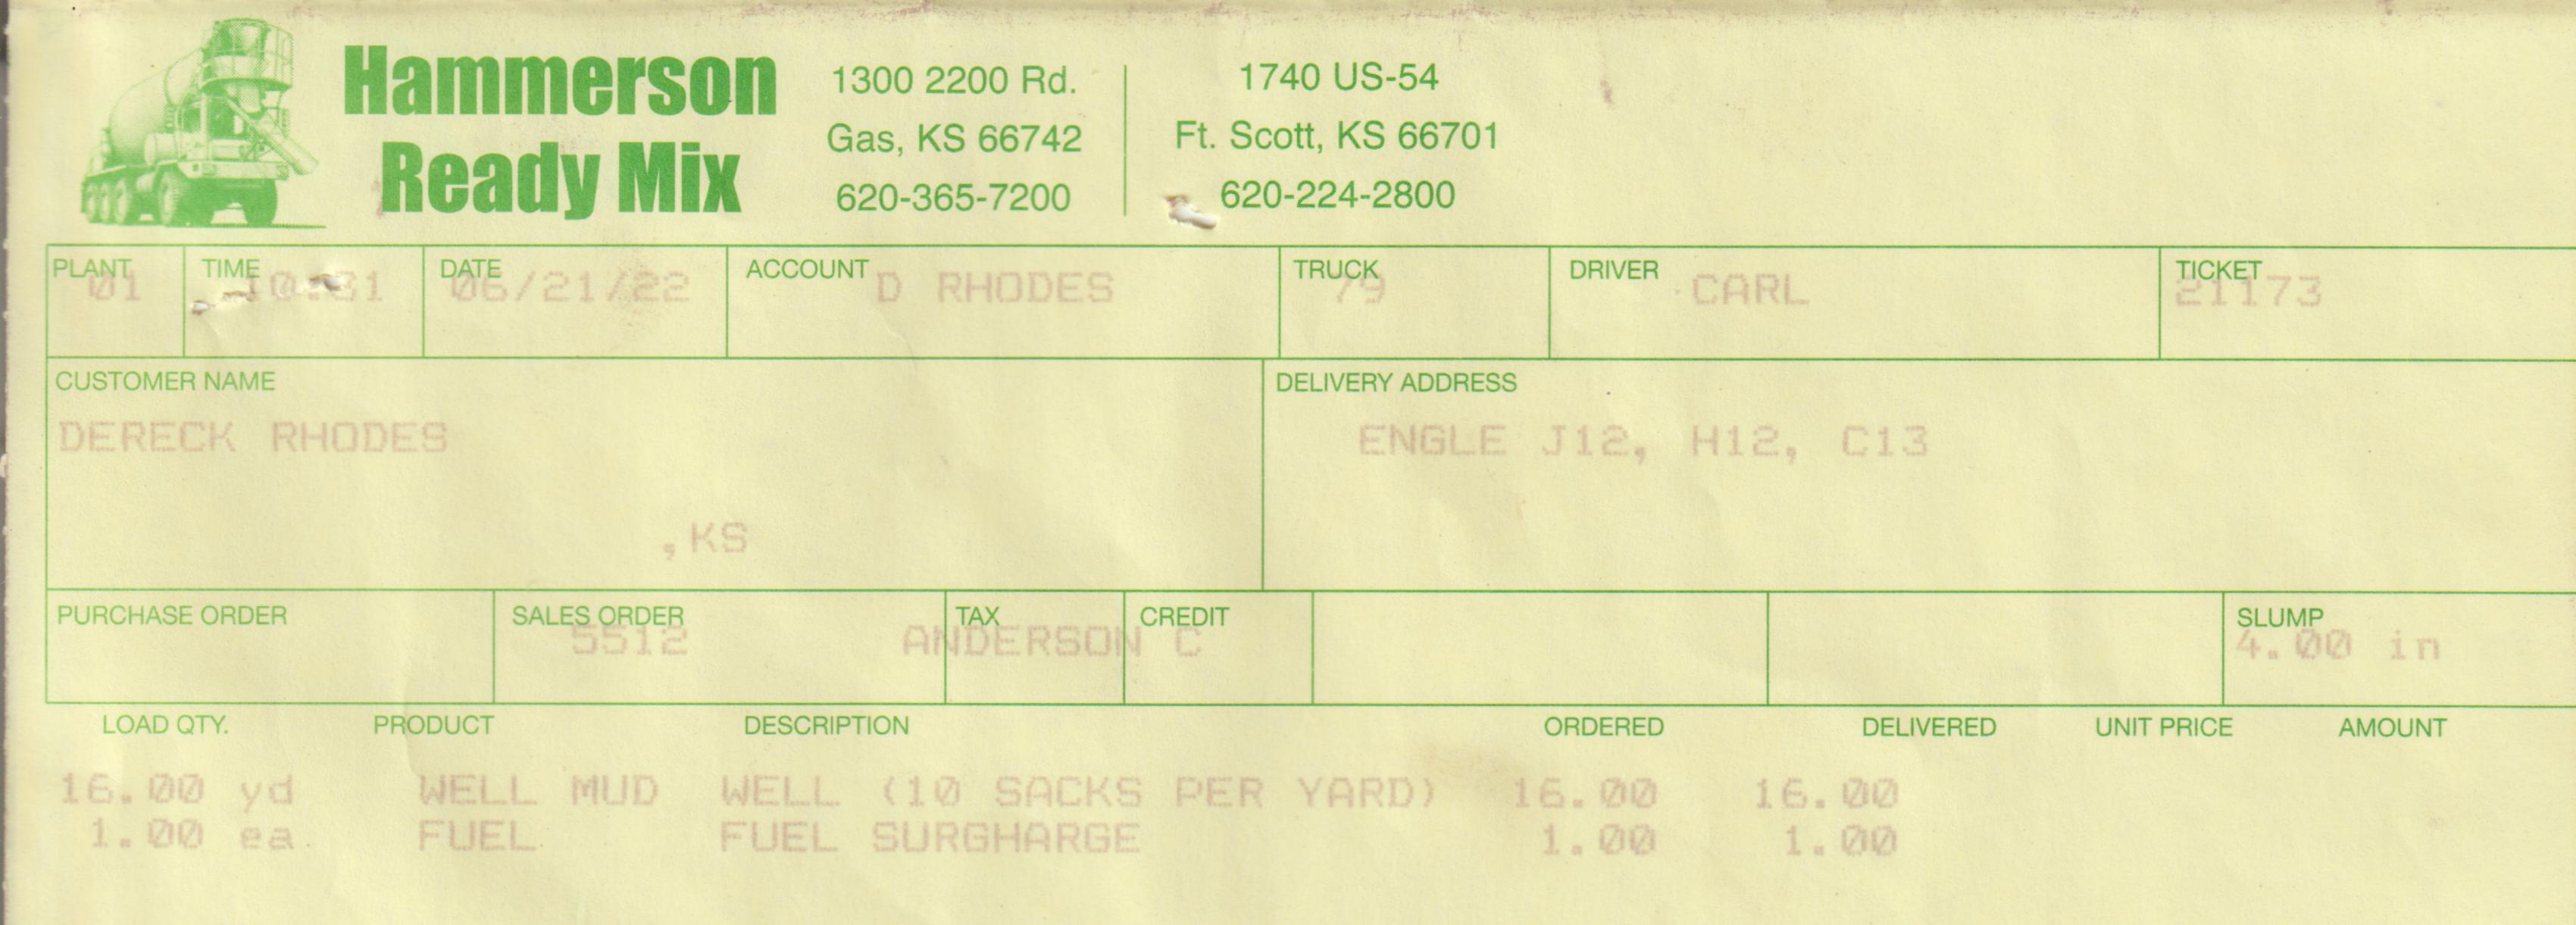

## Submitted Electronically

| LOADED | ARRIVE JOB SITE START DISCHARGE                                                                                                    | FINISH DISCHARGE                 |         | SUB TOTAL<br>DISCOUNT<br>TAX<br>TOTAL<br>PREVIOUS TOTAL<br>GRAND TOTAL |
|--------|------------------------------------------------------------------------------------------------------------------------------------|----------------------------------|---------|------------------------------------------------------------------------|
|        |                                                                                                                                    |                                  |         |                                                                        |
|        | This batch of concrete is mixed with the proper<br>amount of water. If additional water is desired, please<br>instruct the driver. | ADDITIONAL WATER<br>ADDED ON JOB | Gallons | By                                                                     |
|        |                                                                                                                                    |                                  |         | LOWED 30 MINUTES PER TRIP<br>E FOR OVER 30 MINUTES                     |