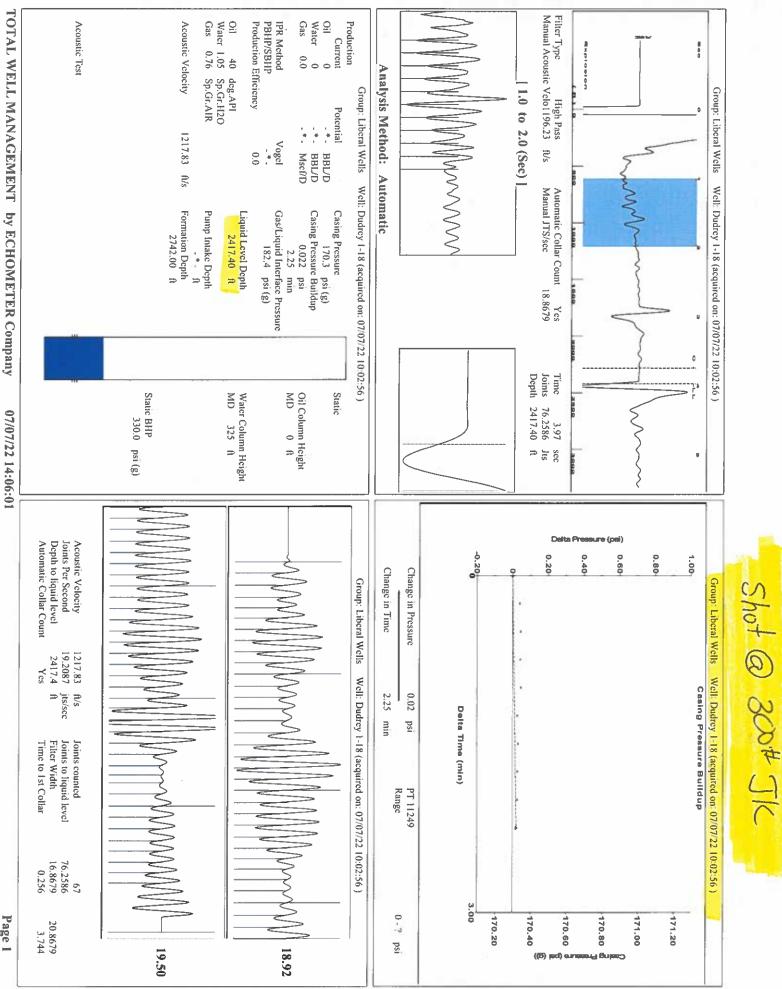

Re: Temporary Abandonment API 15-175-21424-00-00 Dudrey 1-18 NW/4 Sec.18-33S-31W Seward County, Kansas

Dear Katherine McClurkan:

"Your temporary abandonment (TA) application for the well listed above has been approved. In accordance with K.A.R. 82-3-111 the TA status of this well will expire 07/10/2023.