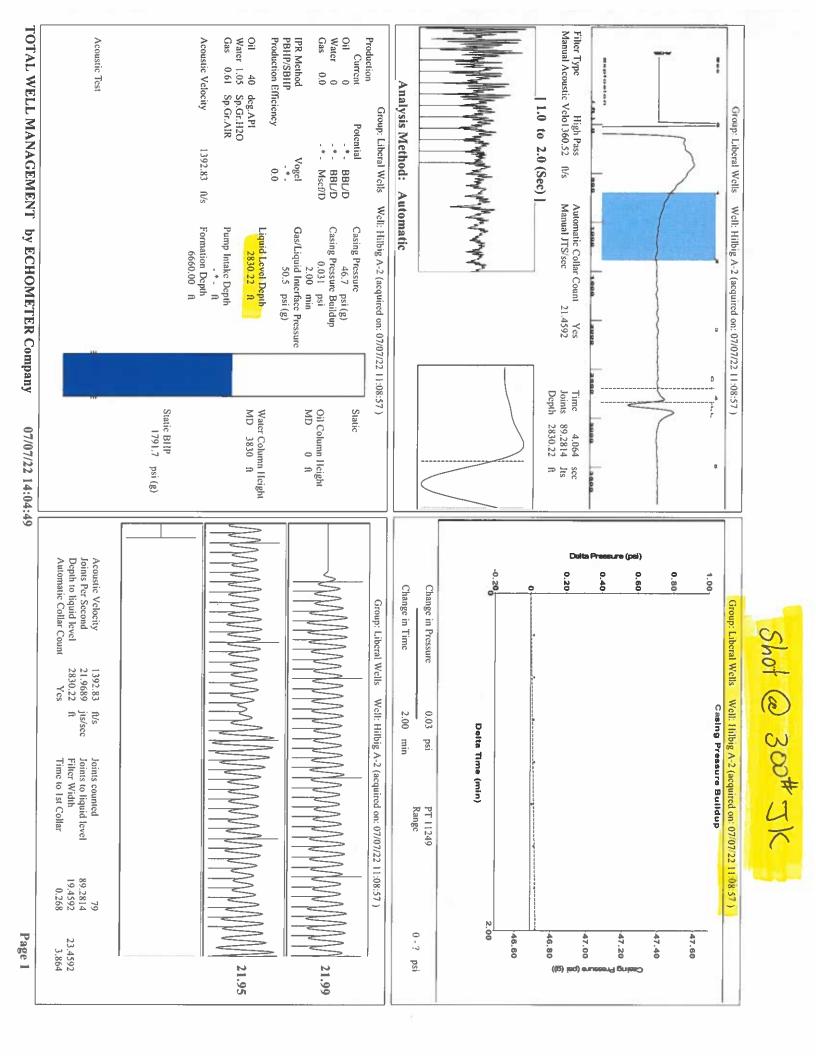

Re: Temporary Abandonment API 15-189-20684-00-01 Hilbig A 2 NE/4 Sec.36-34S-35W Stevens County, Kansas

Dear Katherine McClurkan:

"Your temporary abandonment (TA) application for the well listed above has been approved. In accordance with K.A.R. 82-3-111 the TA status of this well will expire 07/10/2023.