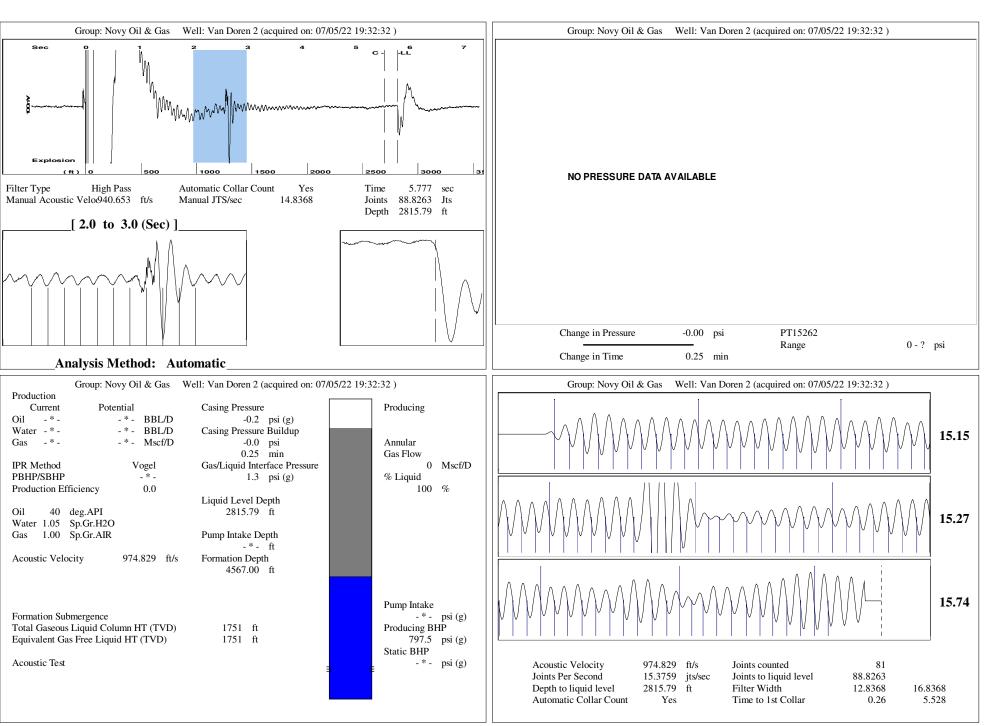

|       |        |
|                                                                          | KCC D                    | KCC District Office #2 - 3450 N. Rock Road,                          |                   |                               |                                                          | Suite 601, Wichita, KS                                              | Phone 316.337.7400                                                             |                                      |                                                                                                            |  |    |  |     |          |              |       |        |

KCC District Office #3 - 137 E. 21st St., Chanute, KS 66720

KCC District Office #4 - 2301 E. 13th Street, Hays, KS 67601-2651



Conservation Division District Office No. 1 210 E. Frontview, Suite A Dodge City, KS 67801



Phone: 620-682-7933 http://kcc.ks.gov/

Laura Kelly, Governor

Dwight D. Keen, Chair Susan K. Duffy, Commissioner Andrew J. French, Commissioner

July 10, 2022

Michael E. Novy Novy Oil & Gas, Inc. PO BOX 559 GODDARD, KS 67052-0559

Re: Temporary Abandonment API 15-093-20380-00-00 VAN DOREN 2 NE/4 Sec.16-21S-35W Kearny County, Kansas

Dear Michael E. Novy:

- "Your temporary abandonment (TA) application for the well listed above has been approved. In accordance with K.A.R. 82-3-111 the TA status of this well will expire 07/10/2023.
- \* If you return this well to service or plug it, please notify the District Office.
- \* If you sell this well you are required to file a Transfer of Operator form