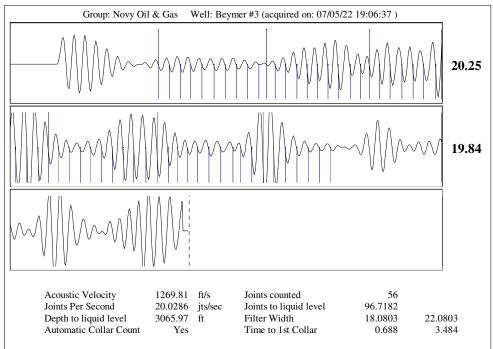

Re: Temporary Abandonment API 15-093-20199-00-00 BEYMER 3 SE/4 Sec.28-21S-35W Kearny County, Kansas