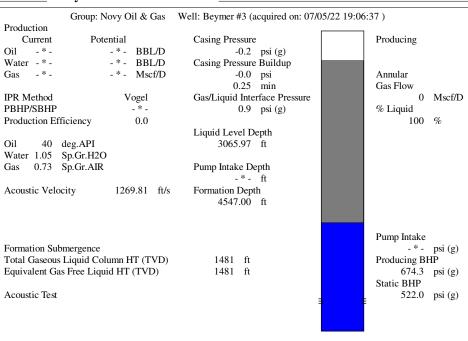

Re: Temporary Abandonment API 15-093-20199-00-00 BEYMER 3 SE/4 Sec.28-21S-35W Kearny County, Kansas