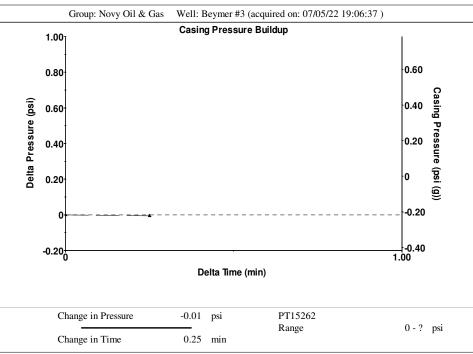

Re: Temporary Abandonment API 15-093-20199-00-00 BEYMER 3 SE/4 Sec.28-21S-35W Kearny County, Kansas