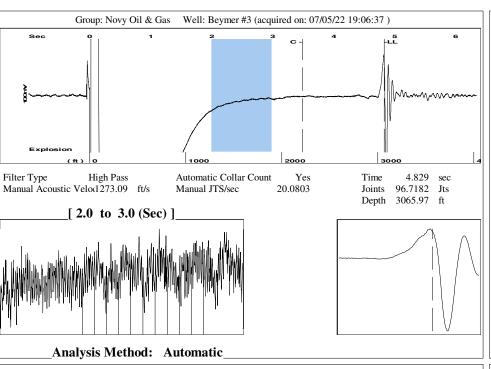

Re: Temporary Abandonment API 15-093-20199-00-00 BEYMER 3 SE/4 Sec.28-21S-35W Kearny County, Kansas