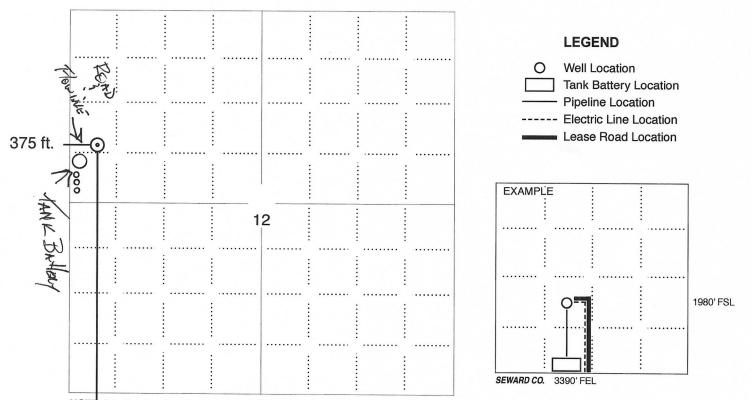

#### IN ALL CASES PLOT THE INTENDED WELL ON THE PLAT BELOW

In all cases, please fully complete this side of the form. Include items 1 through 5 at the bottom of this page.

| Operator: Blake Exploration, LLC      | Location of Well: County: Graham                                                                     |  |  |
|---------------------------------------|------------------------------------------------------------------------------------------------------|--|--|
| Lease: Roberts                        |                                                                                                      |  |  |
| Well Number: 1                        |                                                                                                      |  |  |
| Field: Lesage NW                      | Sec. <u>12</u> Twp. <u>7</u> S. R. <u>21</u> E <b>X</b> W                                            |  |  |
| Number of Acres attributable to well: | Is Section: Regular or Irregular                                                                     |  |  |
|                                       | If Section is Irregular, locate well from nearest corner boundary.  Section corner used: NE NW SE SW |  |  |

#### **PLAT**

Show location of the well. Show footage to the nearest lease or unit boundary line. Show the predicted locations of lease roads, tank batteries, pipelines and electrical lines, as required by the Kansas Surface Owner Notice Act (House Bill 2032).

You may attach a separate plat if desired.

#### NOTE: In all cases locate the spot of the proposed drilling locaton.

# 3425 ft. In plotting the proposed location of the well, *you must show*:

- 1. The manner in which you are using the depicted plat by identifying section lines, i.e. 1 section, 1 section with 8 surrounding sections, 4 sections, etc.
- 2. The distance of the proposed drilling location from the south / north and east / west outside section lines.
- 3. The distance to the nearest lease or unit boundary line (in footage).
- 4. If proposed location is located within a prorated or spaced field a certificate of acreage attribution plat must be attached: (C0-7 for oil wells; CG-8 for gas wells).
- 5. The predicted locations of lease roads, tank batteries, pipelines, and electrical lines.