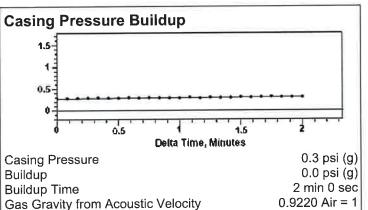

# (((ECHOMETER)))

Harvey 2 06/29/2022 11:15:09AM

**Liquid Level** 

2803 ft MD

Fluid Above Tubing
Gas Free Above Tubing

1017 ft TVD 1017 ft TVD

| Acoustic Velocity                                        |                |                                         |  |  |  |
|----------------------------------------------------------|----------------|-----------------------------------------|--|--|--|
| Surface Temp                                             | 70 deg F       | 0.00% CO2                               |  |  |  |
| Bottomhole Temp                                          | 150 deg F      | 0.00% N2                                |  |  |  |
| Pressure                                                 | 0.3 psi (g)    | 0.00% H2S                               |  |  |  |
| Gas Gravity                                              | 0.9220 Air = 1 |                                         |  |  |  |
| Acoustic Velocity<br>Joints Per Sec.<br>Joints To Liquid |                | 1118 ft/s<br>17.64 Jts/sec<br>88.43 Jts |  |  |  |
| Calculated From Known Gas Specific Gravity               |                |                                         |  |  |  |