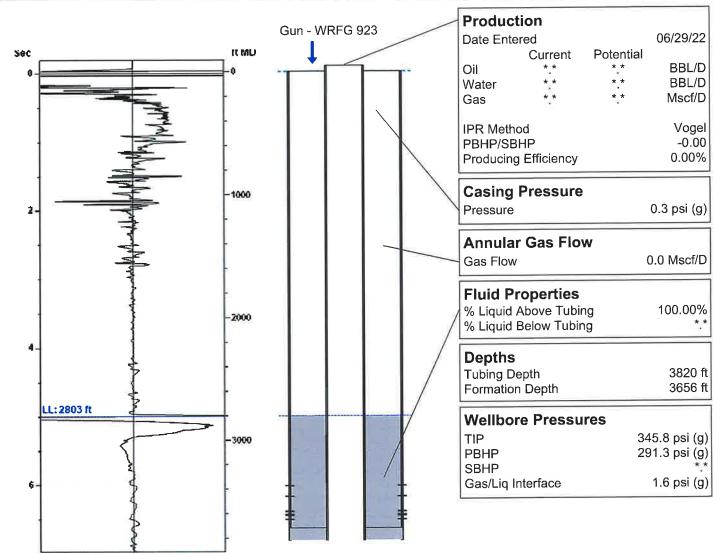

# (((ECHOMETER)))

Harvey 2 06/29/2022 11:15:09AM

**Liquid Level** 

2803 ft MD

Fluid Above Tubing
Gas Free Above Tubing

1017 ft TVD 1017 ft TVD

| Acoustic Velocity                                        |                |                                         |  |  |  |
|----------------------------------------------------------|----------------|-----------------------------------------|--|--|--|
| Surface Temp                                             | 70 deg F       | 0.00% CO2                               |  |  |  |
| Bottomhole Temp                                          | 150 deg F      | 0.00% N2                                |  |  |  |
| Pressure                                                 | 0.3 psi (g)    | 0.00% H2S                               |  |  |  |
| Gas Gravity                                              | 0.9220 Air = 1 |                                         |  |  |  |
| Acoustic Velocity<br>Joints Per Sec.<br>Joints To Liquid |                | 1118 ft/s<br>17.64 Jts/sec<br>88.43 Jts |  |  |  |
| Calculated From Known Gas Specific Gravity               |                |                                         |  |  |  |