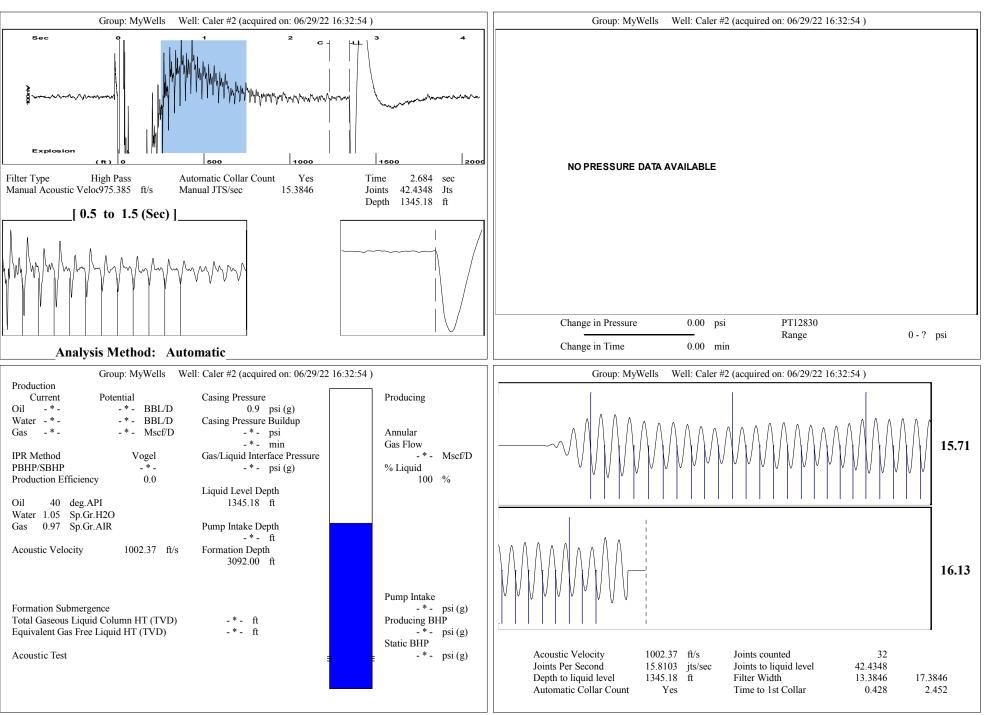

| KCC District Office #4 - 2301 E. 13th Street, Hays, KS 67601-2651                      | Phone 785.261.6250 |



Conservation Division District Office No. 4 2301 E. 13th Street Hays, KS 67601-2651



Phone: 785-261-6250 Fax: 785-625-0564 http://kcc.ks.gov/

Dwight D. Keen, Chair Susan K. Duffy, Commissioner Andrew J. French, Commissioner Laura Kelly, Governor

July 11, 2022

Brent Homeier Mai Oil Operations, Inc. 8411 PRESTON RD STE 800 DALLAS, TX 75225-5520

Re: Temporary Abandonment API 15-009-19184-00-01 CALER 2 NE/4 Sec.25-18S-11W Barton County, Kansas

Dear Brent Homeier:

"Your temporary abandonment (TA) application for the well listed above has been approved. In accordance with K.A.R. 82-3-111 the TA status of this well will expire 07/11/2023.

\* If you return this well to service or plug it, please notify the District Office.

\* If you sell this well you are required to file a Transfer of