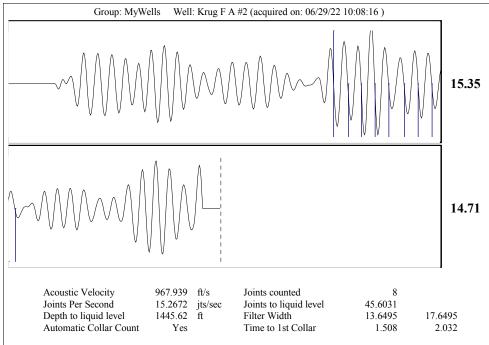

|                   |                              |                         | Phone 316.33         | 7.7400   |  |
| Since State See See See See See See See See See S     |                          | KCC District Office #3 - 137 F 21st St Chanute KS 66720                                |            |                   |                              |                         | Phone 620.902        | 2 6450   |  |
| thee 2                                                | , ROODISHI               | KCC District Office #3 - 137 E. 21st St., Chanute, KS 66720                            |            |                   |                              |                         | 1 110110 020.00      | 100      |  |

KCC District Office #4 - 2301 E. 13th Street, Hays, KS 67601-2651









Conservation Division District Office No. 4 2301 E. 13th Street Hays, KS 67601-2651



Phone: 785-261-6250 Fax: 785-625-0564 http://kcc.ks.gov/

Laura Kelly, Governor

Dwight D. Keen, Chair Susan K. Duffy, Commissioner Andrew J. French, Commissioner

July 11, 2022

Brent Homeier Mai Oil Operations, Inc. 8411 PRESTON RD STE 800 DALLAS, TX 75225-5520

Re: Temporary Abandonment API 15-167-23105-00-00 KRUG F A-2 SE/4 Sec.15-15S-14W Russell County, Kansas

## Dear Brent Homeier:

- "Your temporary abandonment (TA) application for the well listed above has been approved. In accordance with K.A.R. 82-3-111 the TA status of this well will expire 07/11/2023.
- \* If you return this well to service or plug it, please notify the District Office.
- \* If you sell this well you are required to file a