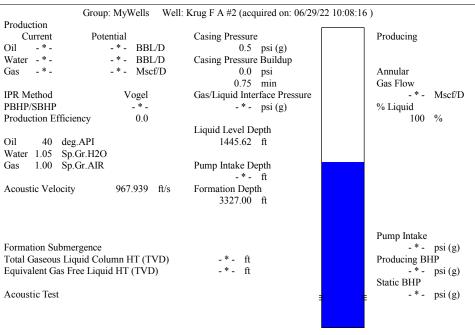

|                   |                              |                         | Phone 316.33         | 7.7400   |  |
| Since State See See See See See See See See See S     |                          | KCC District Office #3 - 137 F 21st St Chanute KS 66720                                |            |                   |                              |                         | Phone 620.902        | 2 6450   |  |
| thee 2                                                | , ROODISHI               | KCC District Office #3 - 137 E. 21st St., Chanute, KS 66720                            |            |                   |                              |                         | 1 110110 020.00      | 100      |  |

KCC District Office #4 - 2301 E. 13th Street, Hays, KS 67601-2651









Conservation Division District Office No. 4 2301 E. 13th Street Hays, KS 67601-2651



Phone: 785-261-6250 Fax: 785-625-0564 http://kcc.ks.gov/

Laura Kelly, Governor

Dwight D. Keen, Chair Susan K. Duffy, Commissioner Andrew J. French, Commissioner

July 11, 2022

Brent Homeier Mai Oil Operations, Inc. 8411 PRESTON RD STE 800 DALLAS, TX 75225-5520

Re: Temporary Abandonment API 15-167-23105-00-00 KRUG F A-2 SE/4 Sec.15-15S-14W Russell County, Kansas

## Dear Brent Homeier:

- "Your temporary abandonment (TA) application for the well listed above has been approved. In accordance with K.A.R. 82-3-111 the TA status of this well will expire 07/11/2023.
- \* If you return this well to service or plug it, please notify the District Office.
- \* If you sell this well you are required to file