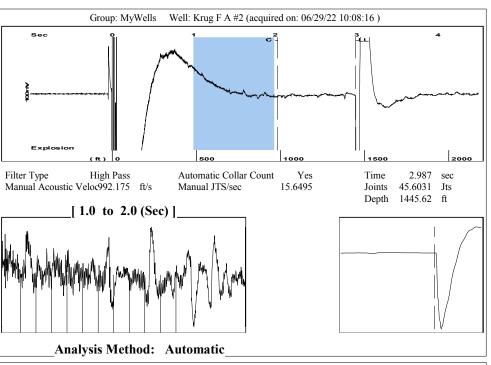

|            |                   |                              |                         | Phone 316.33         | 7.7400   |  |
| Since State See See See See See See See See See S     |                          | KCC District Office #3 - 137 F 21st St Chanute KS 66720                                |            |                   |                              |                         | Phone 620.902        | 2 6450   |  |
| thee 2                                                | , ROODISHI               | KCC District Office #3 - 137 E. 21st St., Chanute, KS 66720                            |            |                   |                              |                         | 1 110110 020.00      | 100      |  |

KCC District Office #4 - 2301 E. 13th Street, Hays, KS 67601-2651









Conservation Division District Office No. 4 2301 E. 13th Street Hays, KS 67601-2651



Phone: 785-261-6250 Fax: 785-625-0564 http://kcc.ks.gov/

Laura Kelly, Governor

Dwight D. Keen, Chair Susan K. Duffy, Commissioner Andrew J. French, Commissioner

July 11, 2022

Brent Homeier Mai Oil Operations, Inc. 8411 PRESTON RD STE 800 DALLAS, TX 75225-5520

Re: Temporary Abandonment API 15-167-23105-00-00 KRUG F A-2 SE/4 Sec.15-15S-14W Russell County, Kansas

## Dear Brent Homeier:

- "Your temporary abandonment (TA) application for the well listed above has been approved. In accordance with K.A.R. 82-3-111 the TA status of this well will expire 07/11/2023.
- \* If you return this well to service or plug it, please notify the District Office.
- \* If you sell this well you are required to