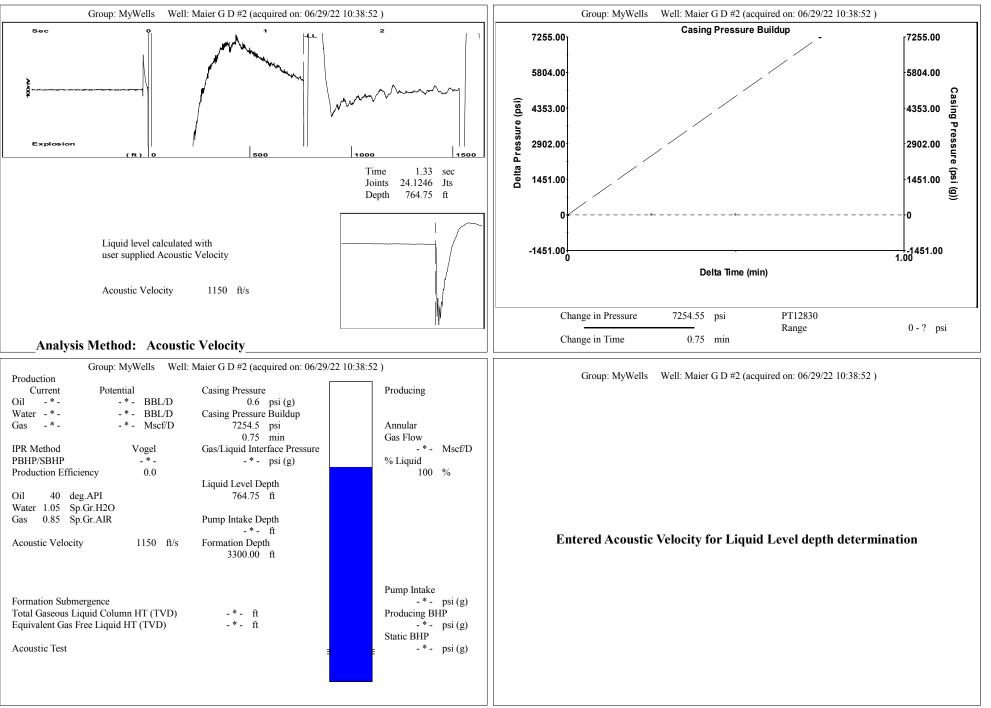

July 12, 2022

Brent Homeier Mai Oil Operations, Inc. 8411 PRESTON RD STE 800 DALLAS, TX 75225-5520

Re: Temporary Abandonment API 15-167-05309-00-00 MAIER G D 2 NE/4 Sec.15-15S-14W Russell County, Kansas

## High Fluid Level

Pursuant to K.A.R. 82-3-111, the well must be plugged, or returned to service, or obtain temporary abandonment status by 08/11/2022.